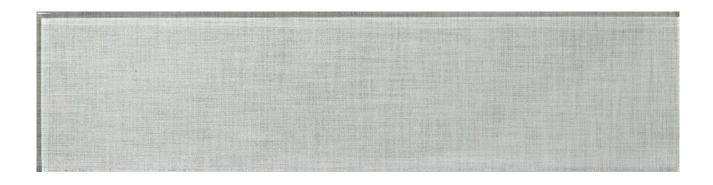

## PRODUCT 3X12 PD2022-6/75300

Tile | 3"x12" |

## **TECHNICAL DATA**

CODE: RVPD2022-6-2

NAME: 3X12 Pd2022-6/75300

SIZE: 3"x12" SERIES: Marseilles FINISH: Gloss LOOK: Glass FAMILY: Tile STYLE: Classic

SUITABLE FOR: Backsplash,Indoor

TYPE OF PIECE: Field Tile