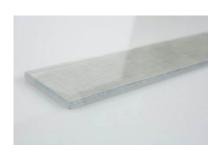

## PRODUCT 3X12 PD2022-6/75300

Tile | 3"x12" |

## **TECHNICAL DATA**

CODE: RVPD2022-6-2

NAME: 3X12 Pd2022-6/75300

SIZE: 3"x12" SERIES: Marseilles FINISH: Gloss LOOK: Glass FAMILY: Tile STYLE: Classic

SUITABLE FOR: Backsplash,Indoor

TYPE OF PIECE: Field Tile