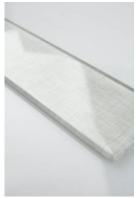

## **GRAPHIC VARIETY**

## **TECHNICAL DATA**

CODE: RVPD2022-6-2

NAME: 3X12 Pd2022-6/75300

SIZE: 3"x12" SERIES: Marseilles FINISH: Gloss LOOK: Glass FAMILY: Tile STYLE: Classic

SUITABLE FOR: Backsplash,Indoor

TYPE OF PIECE: Field Tile