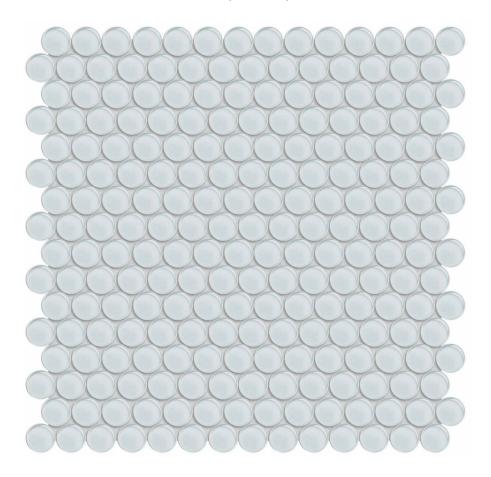

## PRODUCT ICE PENNY ROUND MOSAIC

Tile | 12"x12" |

## **TECHNICAL DATA**

CODE: AC35-098

NAME: Ice Penny Round Mosaic

SIZE: 12"x12"

SERIES: Bliss Element

FINISH: Gloss LOOK: Glass FAMILY: Tile

MOSAIC TYPE: Mesh-Mounted

STYLE: Classic