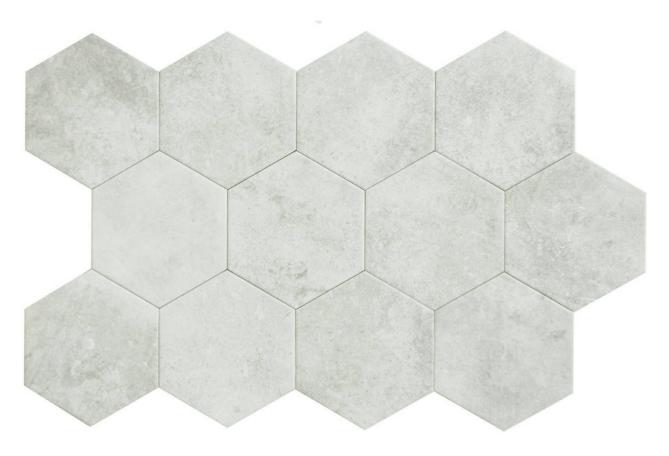

# PRODUCT SEVILLE 5.5X6.3" WHITE HEXAGON

Tile | 5.5"x6.3" | Porcelain

## **GRAPHIC VARIETY**