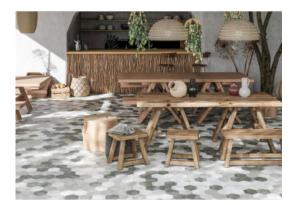

# PRODUCT SEVILLE 5.5X6.3" WHITE HEXAGON

Tile | 5.5"x6.3" | Porcelain





## **GRAPHIC VARIETY**









# **DETAILS**





## **ROOM SCENES**





#### **TECHNICAL DATA**

CODE: QUSE-WH-1

NAME: Seville 5.5X6.3" White Hexagon

SIZE: 5.5"x6.3" SERIES: Seville FINISH: Matt LOOK: Concrete FAMILY: Tile

FROST RESISTANCE: Yes

PEI: 4

STYLE: Traditional

SUITABLE FOR: Backsplash|Indoor|Outdoor|Pool|Shower

TYPOLOGY: Porcelain
TYPE OF PIECE: Field Tile
USE: Floor and Wall



#### **PACKING**

|           |              | BOX |      |    | PALLET |       |    |
|-----------|--------------|-----|------|----|--------|-------|----|
| Size      | Product type | pcs | sqft | lb | boxes  | sqft  | lb |
| 5.5"x6.3" | Field Tile   | 26  | 4.74 |    | 105    | 497.7 |    |

**WARNING** The information contained in this packing list is for guidance only, the contents of the packing may vary. Please consult our sales representatives for an exact l