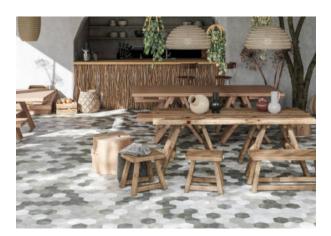

# PRODUCT SEVILLE 5.5X6.3" WHITE HEXAGON

Tile | 5.5"x6.3" | Porcelain





## **GRAPHIC VARIETY**









# **DETAILS**





## **ROOM SCENES**





#### **TECHNICAL DATA**

CODE: QUSE-WH-1

NAME: Seville 5.5X6.3" White Hexagon

SIZE: 5.5"x6.3" SERIES: Seville FINISH: Matt LOOK: Concrete FAMILY: Tile

FROST RESISTANCE: Yes

PEI: 4

STYLE: Traditional

SUITABLE FOR: Backsplash|Indoor|Outdoor|Pool|Shower

TYPOLOGY: Porcelain
TYPE OF PIECE: Field Tile
USE: Floor and Wall



#### **PACKING**

|           |              | BOX |      |    | PALLET |       |    |
|-----------|--------------|-----|------|----|--------|-------|----|
| Size      | Product type | pcs | sqft | lb | boxes  | sqft  | lb |
| 5.5"x6.3" | Field Tile   | 26  | 4.74 |    | 105    | 497.7 |    |

**WARNING** The information contained in this packing list is for guidance only, the contents of the packing may vary. Please consult our sales repres