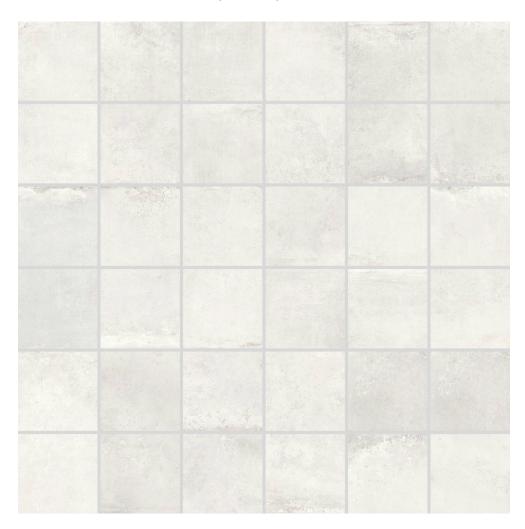

## PRODUCT WHITESTONE WHITE 2X2 MOSAIC

Tile | 12"x12" | Porcelain

## **TECHNICAL DATA**

CODE: QUBR-WH-M

NAME: Whitestone White 2x2 Mosaic

SIZE: 12"x12" SERIES: Bridges FINISH: Matt LOOK: Concrete FAMILY: Tile

FROST RESISTANCE: Yes MOSAIC TYPE: 2"x2" RECTIFIED: Yes SHADE VARIATION: V1 STYLE: Contemporary