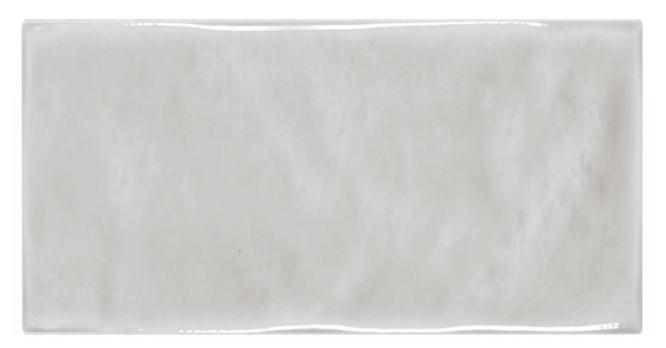

## PRODUCT VALLEY MIST 3X6 GLOSSY

Tile | 3"x6" | Ceramic

## **TECHNICAL DATA**

CODE: QUCT-VA-2N NAME: Valley Mist 3X6 Glossy SIZE: 3"x6" SERIES: Cottage FINISH: Gloss LOOK: Subway Tile FAMILY: Tile STYLE: Traditional SUITABLE FOR: Backsplash|Indoor TYPOLOGY: Ceramic TYPE OF PIECE: Field Tile USE: Wall only