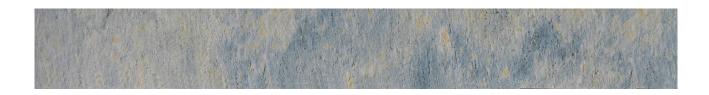

## PRODUCT SKY 3X24 BULLNOSE

Tile | 3"x24" | Porcelain

## **TECHNICAL DATA**

CODE: QUVT-SK-SB NAME: Sky 3x24 Bullnose

SIZE: 3"x24"

**SERIES**: Vermont Slate

FINISH: Matt

LOOK: Slate Stone Look

FAMILY: Tile

FROST RESISTANCE: Yes STYLE: Contemporary

SUITABLE FOR: Indoor, Shower

TYPOLOGY: Porcelain
TYPE OF PIECE: Bullnose
USE: Floor and Wall