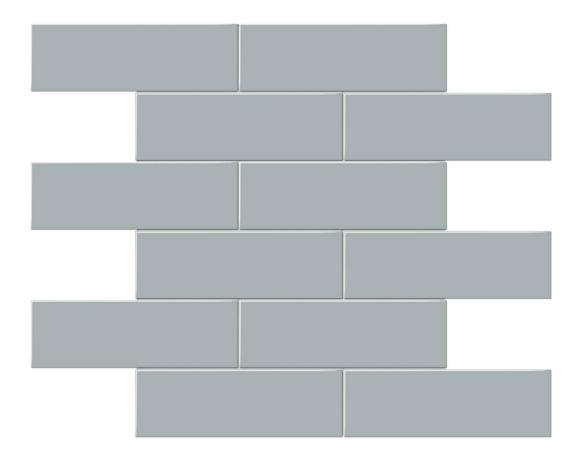

## PRODUCT 2X6 CLOUD BLUE MATTE BRICK MOSAIC

Tile | 11.65"x11.73" | Porcelain

## **TECHNICAL DATA**

CODE: QUTR-CL-M12M

NAME: 2x6 Cloud Blue Matte Brick Mosaic

SIZE: 11.65"x11.73" SERIES: Traditions FINISH: Matt LOOK: Mono-color FAMILY: Tile

FROST RESISTANCE: Yes MOSAIC TYPE: 2"x6"

STYLE: Classic

SUITABLE FOR: Backsplash,Indoor

TYPOLOGY: Porcelain TYPE OF PIECE: Mosaic USE: Floor and Wall

**NOTES:** Number Of Rows Per Sheet = 6