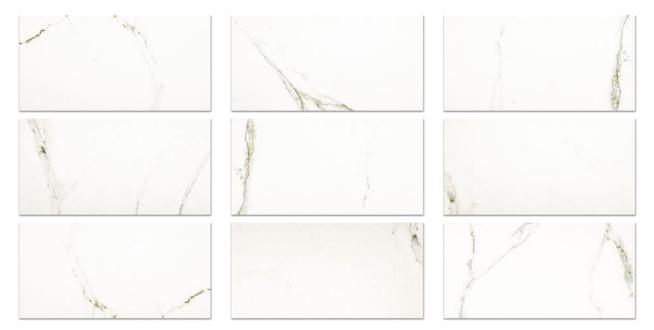

## PRODUCT POLISHED ADORATION 16X32

Tile | 16"x31" | Porcelain





## **GRAPHIC VARIETY**





## **TECHNICAL DATA**

CODE: QUAD-AD-5PN NAME: Polished Adoration 16X32 SIZE: 16"x31" SERIES: Ardor FINISH: Polish LOOK: Marble Look FAMILY: Tile FROST RESISTANCE: Yes RECTIFIED: Yes STYLE: Contemporary SUITABLE FOR: Indoor TYPOLOGY: Porcelain TYPE OF PIECE: Field Tile USE: Floor and Wall



## PACKING

|         |              | BOX |       |       | PALLET |        |      |
|---------|--------------|-----|-------|-------|--------|--------|------|
| Size    | Product type | pcs | sqft  | lb    | boxes  | sqft   | lb   |
| 16"x31" | Field Tile   | 4   | 13.78 | 72.24 | 38     | 523.64 | 2745 |

**WARNING** The information contained in this packing list is for guidance only, the contents of the packing may vary. Please consult our sales representatives for an exact list.