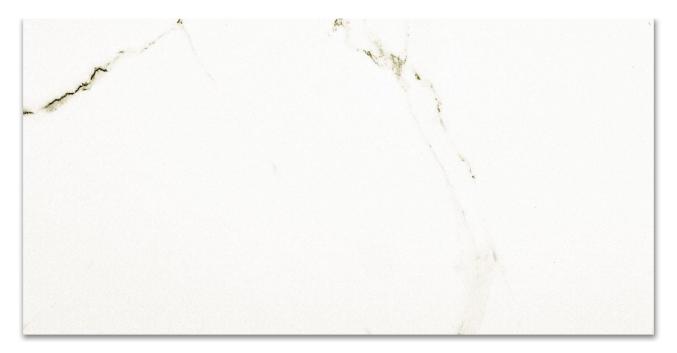

## PRODUCT POLISHED ADORATION 16X32

Tile | 16"x31" | Porcelain

## **TECHNICAL DATA**

CODE: QUAD-AD-5PN NAME: Polished Adoration 16X32 SIZE: 16"x31" SERIES: Ardor FINISH: Polish LOOK: Marble Look FAMILY: Tile FROST RESISTANCE: Yes RECTIFIED: Yes STYLE: Contemporary SUITABLE FOR: Indoor TYPOLOGY: Porcelain TYPE OF PIECE: Field Tile USE: Floor and Wall