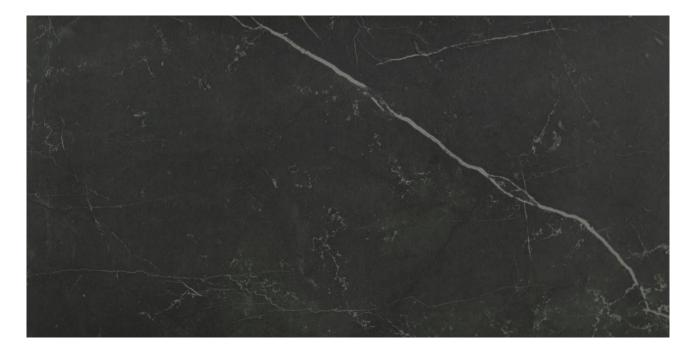

## PRODUCT TIVOLI NERO POLISHED 12X24

Tile | 12"x24" | Glazed Porcelain

## **GRAPHIC VARIETY**