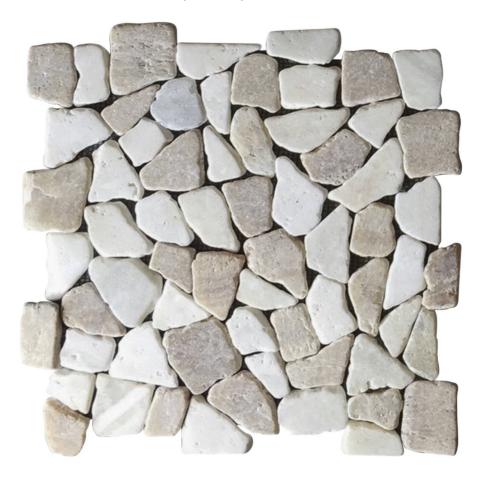

## PRODUCT ONYX WHITE MINI OPUS INTERLOCKING MOSAIC

Tile | 12"x12" | Natural Stone

## **TECHNICAL DATA**

CODE: RVCHAWM001

NAME: Onyx White Mini Opus Interlocking Mosaic

SIZE: 12"x12"

SERIES: Chelsea Collection LOOK: Multi-Look Mosaics

FAMILY: Tile

SUITABLE FOR: Backsplash,Indoor,Outdoor,Shower,Pool

TYPOLOGY: Natural Stone TYPE OF PIECE: Mosaic USE: Floor and Wall