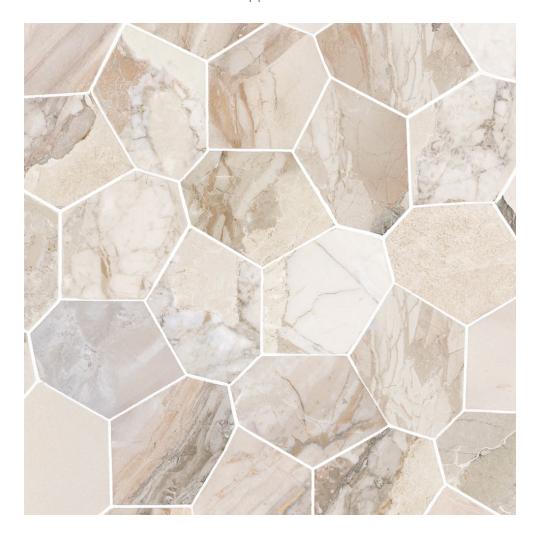

## PRODUCT DYNASTY ALMOND POLISHED/MATTE 11X12 EGGS MOSAIC

Tile | | Porcelain

## **GRAPHIC VARIETY**

## **TECHNICAL DATA**

CODE: QUDY-AL-M2

NAME: Dynasty Almond Polished/Matte 11X12 Eggs Mosaic

SERIES: Dynasty FINISH: Polished/Matte LOOK: Marble Look

BREAKING STRENGHT: min. 35 N/mm<sup>2</sup> CHEMICAL RESISTANCE: Not Affected

FAMILY: Tile

FROST RESISTANCE: Yes

PEI: 5

SHADE VARIATION: V4

STAIN RESISTANCE: Not Affected

STYLE: Traditional

SUITABLE FOR: Indoor | Outdoor | Pool | Backsplash | Shower

TYPOLOGY: Porcelain THICKNESS: 8.5 Mm TYPE OF PIECE: Mosaic USE: Floor and Wall