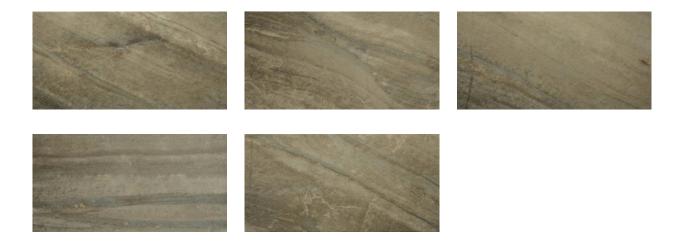

## PRODUCT 12X24 EARTH

Tile | 12"x24" | Porcelain





## **GRAPHIC VARIETY**





## **TECHNICAL DATA**

CODE: AC69-198 NAME: 12X24 Earth SIZE: 12"x24" SERIES: Evolution FINISH: Matt LOOK: Marble Look FAMILY: Tile FROST RESISTANCE: Yes PEI: 4 STYLE: Contemporary TYPOLOGY: Porcelain TYPE OF PIECE: Field Tile USE: Floor and Wall



## PACKING

|         |              | BOX |      |    | PALLET |      |    |
|---------|--------------|-----|------|----|--------|------|----|
| Size    | Product type | pcs | sqft | lb | boxes  | sqft | lb |
| 12"x24" | Field Tile   | 8   | 16   |    | 32     | 512  |    |

**WARNING** The information contained in this packing list is for guidance only, the contents of the packing may vary. Please consult our sales representatives for an exact list.