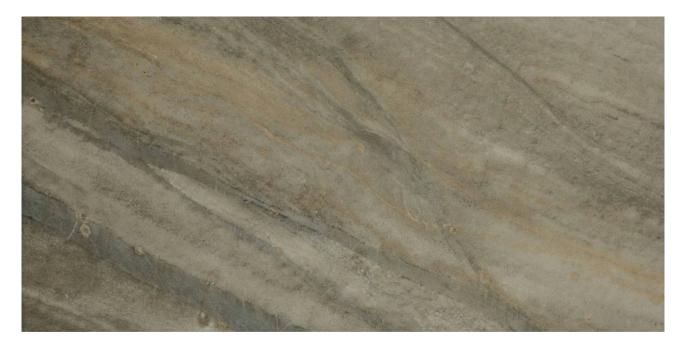

## PRODUCT 12X24 EARTH

Tile | 12"x24" | Porcelain

## **TECHNICAL DATA**

CODE: AC69-198 NAME: 12X24 Earth SIZE: 12"x24" SERIES: Evolution FINISH: Matt LOOK: Marble Look FAMILY: Tile FROST RESISTANCE: Yes PEI: 4 STYLE: Contemporary TYPOLOGY: Porcelain TYPE OF PIECE: Field Tile USE: Floor and Wall