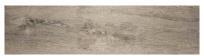

# PRODUCT SILVER SPRUCE 12X47

Tile | 12"x47" | Porcelain





## **GRAPHIC VARIETY**



















## **ROOM SCENES**





#### **TECHNICAL DATA**

CODE: QUNO-SI-F1

NAME: Silver Spruce 12X47

SIZE: 12"x47"

SERIES: North America

FINISH: Matt LOOK: Wood Look FAMILY: Tile

FROST RESISTANCE: Yes

PEI: 4

RECTIFIED: Yes SHADE VARIATION: V4 STYLE: Traditional

SUITABLE FOR: Indoor,Outdoor

TYPOLOGY: Porcelain TYPE OF PIECE: Field Tile USE: Floor and Wall



#### **PACKING**

|         |              | BOX |       |    | PALLET |        |    |
|---------|--------------|-----|-------|----|--------|--------|----|
| Size    | Product type | pcs | sqft  | lb | boxes  | sqft   | lb |
| 12"x47" | Field Tile   | 3   | 11.62 |    | 28     | 325.36 |    |

**WARNING** The information contained in this packing list is for guidance only, the contents of the packing may vary. Please consult our sal