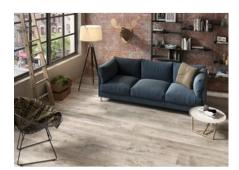

# PRODUCT SILVER SPRUCE 12X47

Tile | 12"x47" | Porcelain





## **GRAPHIC VARIETY**



















## **ROOM SCENES**





#### **TECHNICAL DATA**

CODE: QUNO-SI-F1

NAME: Silver Spruce 12X47

SIZE: 12"x47"

SERIES: North America

FINISH: Matt LOOK: Wood Look FAMILY: Tile

FROST RESISTANCE: Yes

PEI: 4

RECTIFIED: Yes SHADE VARIATION: V4 STYLE: Traditional

SUITABLE FOR: Indoor,Outdoor

TYPOLOGY: Porcelain TYPE OF PIECE: Field Tile USE: Floor and Wall



#### **PACKING**

|         |              | BOX |       |    | PALLET |        |    |
|---------|--------------|-----|-------|----|--------|--------|----|
| Size    | Product type | pcs | sqft  | lb | boxes  | sqft   | lb |
| 12"x47" | Field Tile   | 3   | 11.62 |    | 28     | 325.36 |    |

**WARNING** The information contained in this packing list is for guidance only, the contents of the packing may vary. Please consult our sales representatives for a