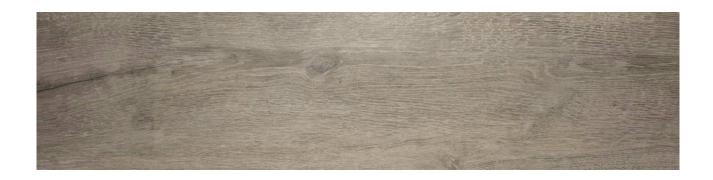

# PRODUCT SILVER SPRUCE 12X47

Tile | 12"x47" | Porcelain

## **GRAPHIC VARIETY**