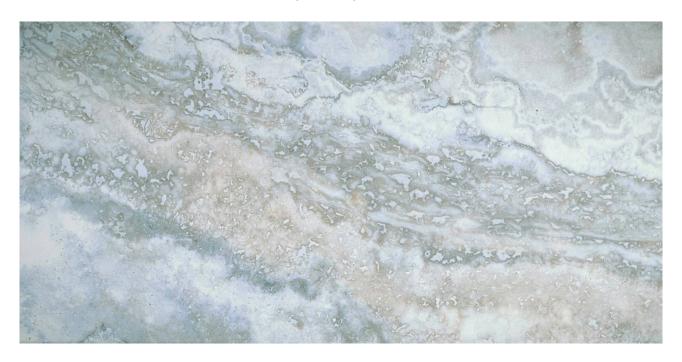

# PRODUCT AZZURRO 12X24

Tile | 12"x24" | Porcelain





## **GRAPHIC VARIETY**





## **ROOM SCENES**





#### **TECHNICAL DATA**

CODE: QUSI-AZ-F2 NAME: Azzurro 12X24

SIZE: 12"x24" SERIES: Siena FINISH: Matt LOOK: Marble Look FAMILY: Tile

FROST RESISTANCE: Yes

**PEI**: 4

STYLE: Contemporary

SUITABLE FOR: Indoor, Shower

TYPOLOGY: Porcelain TYPE OF PIECE: Field Tile USE: Floor and Wall



#### **PACKING**

|         |              | BOX |      |    | PALLET |      |    |
|---------|--------------|-----|------|----|--------|------|----|
| Size    | Product type | pcs | sqft | lb | boxes  | sqft | lb |
| 12"x24" | Field Tile   | 8   | 15.5 |    | 60     | 930  |    |

**WARNING** The information contained in this packing list is for guidance only, the contents of the packing may vary. Please consult our sales representatives for an exa