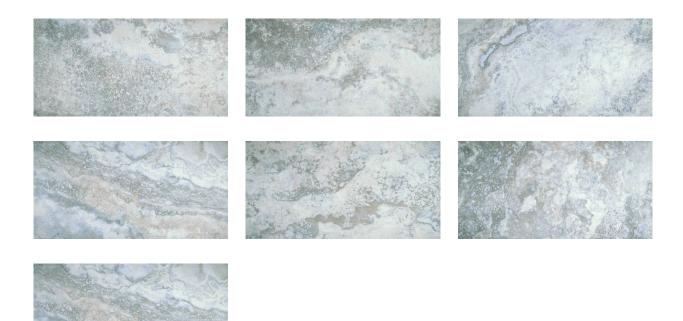

# PRODUCT AZZURRO 12X24

Tile | 12"x24" | Porcelain





## **GRAPHIC VARIETY**





## **ROOM SCENES**





#### **TECHNICAL DATA**

CODE: QUSI-AZ-F2 NAME: Azzurro 12X24

SIZE: 12"x24" SERIES: Siena FINISH: Matt LOOK: Marble Look FAMILY: Tile

FROST RESISTANCE: Yes

**PEI**: 4

STYLE: Contemporary

SUITABLE FOR: Indoor, Shower

TYPOLOGY: Porcelain TYPE OF PIECE: Field Tile USE: Floor and Wall



#### **PACKING**

|         |              | BOX |      |    | PALLET |      |    |
|---------|--------------|-----|------|----|--------|------|----|
| Size    | Product type | pcs | sqft | lb | boxes  | sqft | lb |
| 12"x24" | Field Tile   | 8   | 15.5 |    | 60     | 930  |    |

**WARNING** The information contained in this packing list is for guidance only, the contents of the packing may vary. Please consult our sales representatives for an exact list.