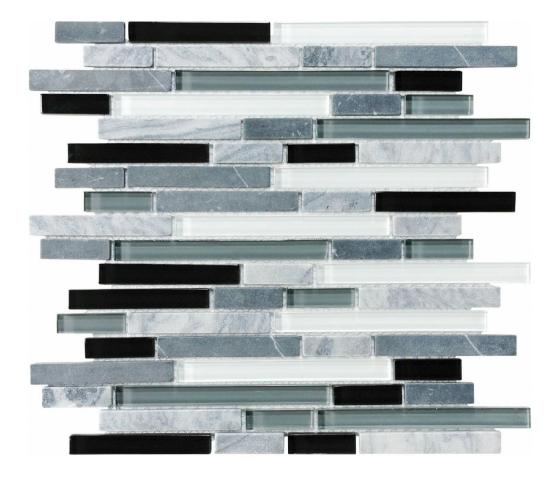

## PRODUCT LINEAR MIDNIGHT MOSAIC

Tile | 12"x14" | Mixed Materials

## **TECHNICAL DATA**

CODE: AC35-012

NAME: Linear Midnight Mosaic

SIZE: 12"x14" SERIES: Bliss FINISH: Matt

LOOK: Multi-Look Mosaics

FAMILY: Tile

SUITABLE FOR: Backsplash,Indoor TYPOLOGY: Mixed Materials TYPE OF PIECE: Mosaic