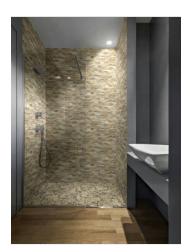

# PRODUCT FOSSIL WOOD MINI OPUS MIX BEIGE INTERLOCKING MOSAIC

Tile | 12"x12" | Natural Stone





# **ROOM SCENES**





## **TECHNICAL DATA**

CODE: RVCHAWB008

NAME: Fossil Wood Mini Opus Mix Beige Interlocking Mosaic

SIZE: 12"x12"

SERIES: Chelsea Collection LOOK: Multi-Look Mosaics

FAMILY: Tile

SUITABLE FOR: Backsplash,Indoor,Outdoor,Shower,Pool

TYPOLOGY: Natural Stone TYPE OF PIECE: Mosaic USE: Floor and Wall



### FOSSIL WOOD MINI OPUS MIX BEIGE INTERLOCKING MOSAIC

## **PACKING**

|         |              | BOX |      |    | PALLET |      |    |
|---------|--------------|-----|------|----|--------|------|----|
| Size    | Product type | pcs | sqft | lb | boxes  | sqft | lb |
| 12"x12" |              |     |      |    |        |      |    |

**WARNING** The information contained in this packing list is for guidance only, the contents of the packing may vary. Please consult our sales representa