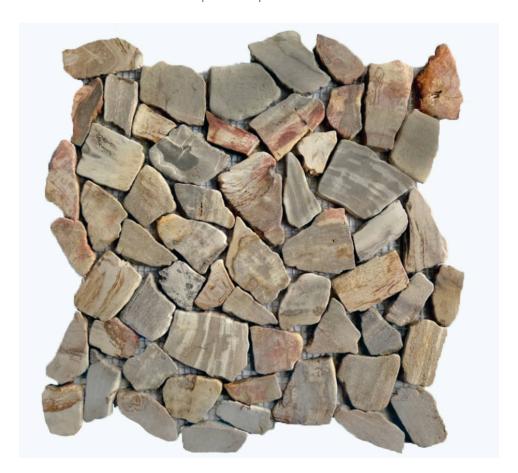

# PRODUCT FOSSIL WOOD MINI OPUS MIX BEIGE INTERLOCKING MOSAIC

Tile | 12"x12" | Natural Stone

### FOSSIL WOOD MINI OPUS MIX BEIGE INTERLOCKING MOSAIC