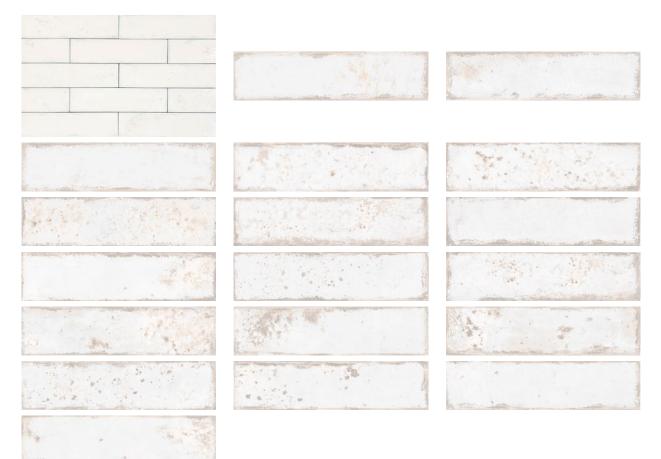

# PRODUCT JAMAICA WHITE 3X11

Tile | 3"x11" | Porcelain





### **GRAPHIC VARIETY**





#### **ROOM SCENES**





## **TECHNICAL DATA**

CODE: QUJA-WH-1 NAME: Jamaica White 3x11 SIZE: 3"x11" SERIES: Jamaica FINISH: Gloss FAMILY: Tile FROST RESISTANCE: Yes PEI: 4 STYLE: Contemporary SUITABLE FOR: Indoor| Outdoor| Pool| Backsplash| Shower TYPOLOGY: Porcelain TYPE OF PIECE: Field Tile USE: Floor and Wall



#### PACKING

|        |              | BOX |      |    | PALLET |      |    |
|--------|--------------|-----|------|----|--------|------|----|
| Size   | Product type | pcs | sqft | lb | boxes  | sqft | lb |
| 3"x11" |              |     |      |    |        |      |    |

**WARNING** The information contained in this packing list is for guidance only, the contents of the packing may vary. Please consult our sales representatives for an exact list.