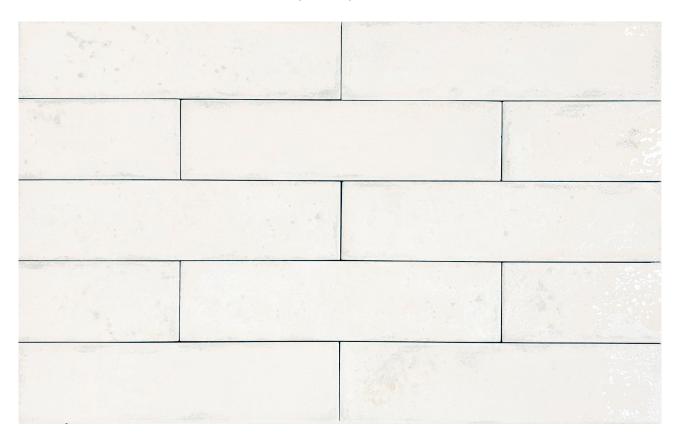

# PRODUCT JAMAICA WHITE 3X11

Tile | 3"x11" | Porcelain





### **GRAPHIC VARIETY**





#### **ROOM SCENES**





## **TECHNICAL DATA**

CODE: QUJA-WH-1 NAME: Jamaica White 3x11 SIZE: 3"x11" SERIES: Jamaica FINISH: Gloss FAMILY: Tile FROST RESISTANCE: Yes PEI: 4 STYLE: Contemporary SUITABLE FOR: Indoor| Outdoor| Pool| Backsplash| Shower TYPOLOGY: Porcelain TYPE OF PIECE: Field Tile USE: Floor and Wall



#### PACKING

|        |              | BOX |      |    | PALLET |      |    |
|--------|--------------|-----|------|----|--------|------|----|
| Size   | Product type | pcs | sqft | lb | boxes  | sqft | lb |
| 3"x11" |              |     |      |    |        |      |    |

**WARNING** The information contained in this packing list is for guidance only, the contents of the packing may vary. Please consult our sales representatives for an exact