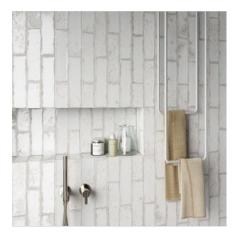

# PRODUCT JAMAICA WHITE 3X11

Tile | 3"x11" | Porcelain





### **GRAPHIC VARIETY**





#### **ROOM SCENES**





## **TECHNICAL DATA**

CODE: QUJA-WH-1 NAME: Jamaica White 3x11 SIZE: 3"x11" SERIES: Jamaica FINISH: Gloss FAMILY: Tile FROST RESISTANCE: Yes PEI: 4 STYLE: Contemporary SUITABLE FOR: Indoor| Outdoor| Pool| Backsplash| Shower TYPOLOGY: Porcelain TYPE OF PIECE: Field Tile USE: Floor and Wall



#### PACKING

|        |              | BOX |      |    | PALLET |      |    |
|--------|--------------|-----|------|----|--------|------|----|
| Size   | Product type | pcs | sqft | lb | boxes  | sqft | lb |
| 3"x11" |              |     |      |    |        |      |    |

**WARNING** The information contained in this packing list is for guidance only, the contents of the packing may vary. Please consult our sales representatives for an exact list.