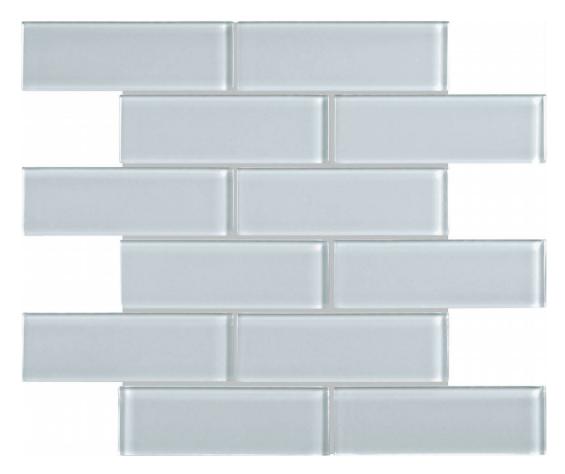

## PRODUCT SKYLIGHT 2X6 BRICK MOSAIC

Tile | 12"x15" |

## **TECHNICAL DATA**

CODE: AC35-090

NAME: Skylight 2X6 Brick Mosaic

SIZE: 12"x15"

SERIES: Bliss Element

FINISH: Gloss LOOK: Glass FAMILY: Tile

MOSAIC TYPE: 2"x6" STYLE: Classic

SUITABLE FOR: Backsplash,Indoor

TYPE OF PIECE: Mosaic

USE: Wall only

**NOTES:** Number Of Rows Per Sheet = 6