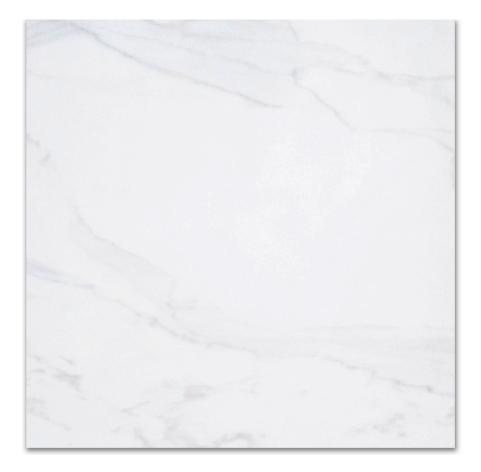

## PRODUCT 12X12F CALACATTA

Tile | 12"x12" | Porcelain

## **GRAPHIC VARIETY**

## **TECHNICAL DATA**

CODE: VAG2041A

NAME: 12X12F Calacatta

SIZE: 12"x12"

SERIES: Calacatta\_V12

FINISH: Polish LOOK: Marble Look FAMILY: Tile

FROST RESISTANCE: Yes

PEI: 5