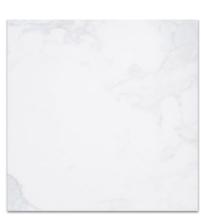

## **GRAPHIC VARIETY**

## **TECHNICAL DATA**

CODE: VAG2041A

NAME: 12X12F Calacatta

SIZE: 12"x12"

SERIES: Calacatta\_V12

FINISH: Polish LOOK: Marble Look FAMILY: Tile

FROST RESISTANCE: Yes

PEI: 5