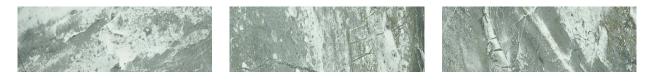

## PRODUCT PARANA 4X12

Tile | 4"x12" | Porcelain





## **GRAPHIC VARIETY**







## **TECHNICAL DATA**

CODE: QURI-PA-3 NAME: Parana 4X12 SIZE: 4"x12" SERIES: River Series FINISH: Matt LOOK: Marble Look FAMILY: Tile FROST RESISTANCE: Yes PEI: 4 STYLE: Classic SUITABLE FOR: Backsplash TYPOLOGY: Porcelain TYPE OF PIECE: Field Tile USE: Floor and Wall



## PACKING

|        |              | BOX |       |    | PALLET |      |    |
|--------|--------------|-----|-------|----|--------|------|----|
| Size   | Product type | pcs | sqft  | lb | boxes  | sqft | lb |
| 4"x12" | Field Tile   | 33  | 10.76 |    | 25     | 269  |    |

**WARNING** The information contained in this packing list is for guidance only, the contents of the packing may vary. Please consult our sales representatives for an exact list.