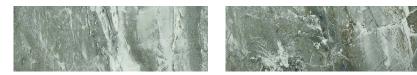

## PRODUCT PARANA 4X12

Tile | 4"x12" | Porcelain





## **GRAPHIC VARIETY**







## **TECHNICAL DATA**

CODE: QURI-PA-3 NAME: Parana 4X12 SIZE: 4"x12" SERIES: River Series FINISH: Matt LOOK: Marble Look FAMILY: Tile FROST RESISTANCE: Yes PEI: 4 STYLE: Classic SUITABLE FOR: Backsplash TYPOLOGY: Porcelain TYPE OF PIECE: Field Tile USE: Floor and Wall



## PACKING

|        |              | BOX |       |    | PALLET |      |    |
|--------|--------------|-----|-------|----|--------|------|----|
| Size   | Product type | pcs | sqft  | lb | boxes  | sqft | lb |
| 4"x12" | Field Tile   | 33  | 10.76 |    | 25     | 269  |    |

**WARNING** The information contained in this packing list is for guidance only, the contents of the packing may vary. Please consult our sales representatives for an exact list.