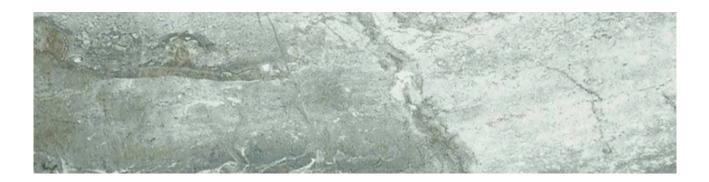

## PRODUCT PARANA 4X12

Tile | 4"x12" | Porcelain

## **TECHNICAL DATA**

CODE: QURI-PA-3 NAME: Parana 4X12 SIZE: 4"x12" SERIES: River Series FINISH: Matt LOOK: Marble Look FAMILY: Tile FROST RESISTANCE: Yes PEI: 4 STYLE: Classic SUITABLE FOR: Backsplash TYPOLOGY: Porcelain TYPE OF PIECE: Field Tile USE: Floor and Wall