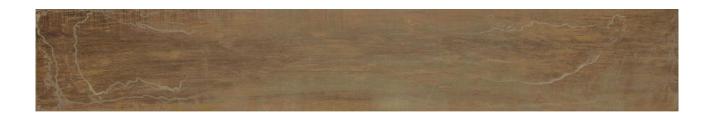

# PRODUCT AURORA MULTI 6X36

Tile | 6"x35" | Porcelain

#### **TECHNICAL DATA**

CODE: QUHL-AU-1

NAME: Aurora Multi 6X36

SIZE: 6"x35" SERIES: Highland FINISH: Matt LOOK: Wood Look FAMILY: Tile

PEI: 4

RECTIFIED: Yes STYLE: Traditional SUITABLE FOR: Indoor TYPOLOGY: Porcelain TYPE OF PIECE: Field Tile USE: Floor and Wall