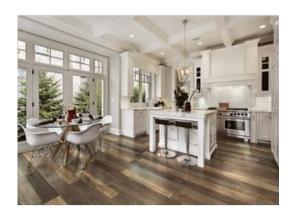

# PRODUCT AURORA MULTI 6X36

Tile | 6"x35" | Porcelain





## **GRAPHIC VARIETY**





## **ROOM SCENES**







#### **TECHNICAL DATA**

CODE: QUHL-AU-1

NAME: Aurora Multi 6X36

SIZE: 6"x35" SERIES: Highland FINISH: Matt LOOK: Wood Look FAMILY: Tile

PEI: 4

RECTIFIED: Yes STYLE: Traditional SUITABLE FOR: Indoor TYPOLOGY: Porcelain TYPE OF PIECE: Field Tile USE: Floor and Wall



#### **PACKING**

|        |              | BOX |      |      | PALLET |      |      |
|--------|--------------|-----|------|------|--------|------|------|
| Size   | Product type | pcs | sqft | lb   | boxes  | sqft | lb   |
| 6"x35" | Field Tile   | 8   | 12   | 52.8 | 44     | 528  | 2323 |

**WARNING** The information contained in this packing list is for guidance only, the contents of the packing may vary. Please consult our sales representatives for an exact list.