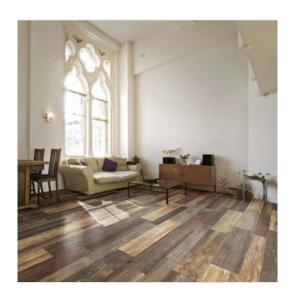

# PRODUCT AURORA MULTI 6X36

Tile | 6"x35" | Porcelain





## **GRAPHIC VARIETY**





## **ROOM SCENES**







#### **TECHNICAL DATA**

CODE: QUHL-AU-1

NAME: Aurora Multi 6X36

SIZE: 6"x35" SERIES: Highland FINISH: Matt LOOK: Wood Look FAMILY: Tile

PEI: 4

RECTIFIED: Yes STYLE: Traditional SUITABLE FOR: Indoor TYPOLOGY: Porcelain TYPE OF PIECE: Field Tile USE: Floor and Wall



#### **PACKING**

|        |              | BOX |      |      | PALLET |      |      |
|--------|--------------|-----|------|------|--------|------|------|
| Size   | Product type | pcs | sqft | lb   | boxes  | sqft | lb   |
| 6"x35" | Field Tile   | 8   | 12   | 52.8 | 44     | 528  | 2323 |

**WARNING** The information contained in this packing list is for guidance only, the contents of the packing may vary. Please consult our sales representatives for an exact list.