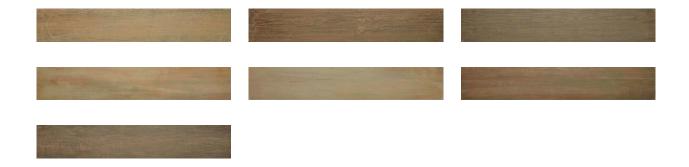

# PRODUCT AURORA MULTI 6X36

Tile | 6"x35" | Porcelain





## **GRAPHIC VARIETY**





## **ROOM SCENES**







#### **TECHNICAL DATA**

CODE: QUHL-AU-1

NAME: Aurora Multi 6X36

SIZE: 6"x35" SERIES: Highland FINISH: Matt LOOK: Wood Look FAMILY: Tile

PEI: 4

RECTIFIED: Yes STYLE: Traditional SUITABLE FOR: Indoor TYPOLOGY: Porcelain TYPE OF PIECE: Field Tile USE: Floor and Wall



#### **PACKING**

|        |              | BOX |      |      | PALLET |      |      |
|--------|--------------|-----|------|------|--------|------|------|
| Size   | Product type | pcs | sqft | lb   | boxes  | sqft | lb   |
| 6"x35" | Field Tile   | 8   | 12   | 52.8 | 44     | 528  | 2323 |

**WARNING** The information contained in this packing list is for guidance only, the contents of the packing may vary. Please consult our sales representatives for an exact list.