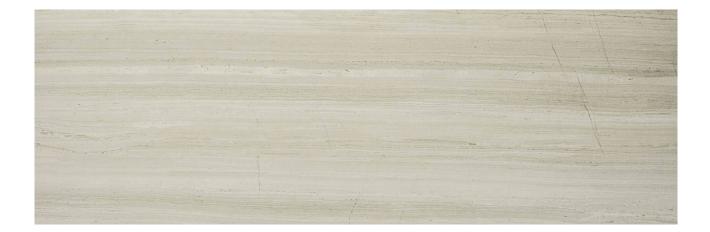

## PRODUCT POLISHED PASSION 4X12

Tile | 4"x12" | Porcelain

## **TECHNICAL DATA**

CODE: QUAD-PA-1PN NAME: Polished Passion 4X12 SIZE: 4"x12" SERIES: Ardor FINISH: Polish LOOK: Marble Look FAMILY: Tile FROST RESISTANCE: Yes RECTIFIED: Yes STYLE: Contemporary SUITABLE FOR: Backsplash|Indoor|Shower TYPOLOGY: Porcelain TYPE OF PIECE: Field Tile USE: Floor and Wall