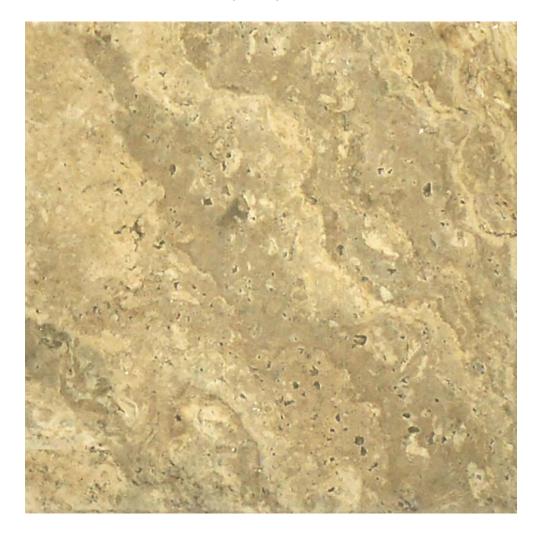

## PRODUCT 6X6F CLASSIC

Tile | 6"x6" | Porcelain

## **GRAPHIC VARIETY**

## **TECHNICAL DATA**

CODE: AC62-038 NAME: 6X6F Classic

SIZE: 6"x6" SERIES: Antico FINISH: Satin LOOK: Stone Look FAMILY: Tile

FROST RESISTANCE: Yes

**PEI**: 4

STYLE: Contemporary

SUITABLE FOR: Backsplash|Indoor|Outdoor|Pool|Shower