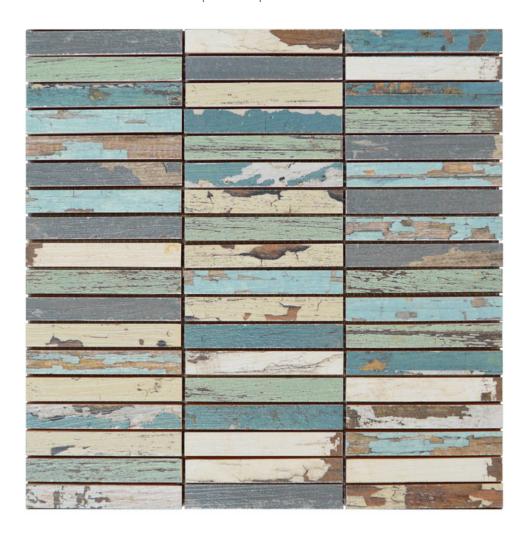

# PRODUCT 0.7X4 WOOD RECTANGLES MIX BEIGE BLUE CERAMIC MOSAIC

Tile | 12"x12" | Glazed Ceramic

### 0.7X4 WOOD RECTANGLES MIX BEIGE BLUE CERAMIC MOSAIC