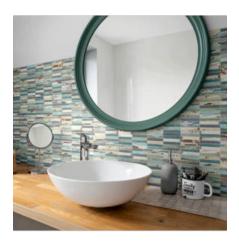

# PRODUCT 0.7X4 WOOD RECTANGLES MIX BEIGE BLUE CERAMIC MOSAIC

Tile | 12"x12" | Glazed Ceramic





# **ROOM SCENES**





## **TECHNICAL DATA**

CODE: RVCHAWC050

NAME: 0.7x4 Wood Rectangles Mix Beige Blue Ceramic Mosaic

SIZE: 12"x12"

SERIES: Chelsea Collection LOOK: Multi-Look Mosaics

FAMILY: Tile

SUITABLE FOR: Backsplash,Indoor TYPOLOGY: Glazed Ceramic TYPE OF PIECE: Mosaic USE: Floor and Wall



### 0.7X4 WOOD RECTANGLES MIX BEIGE BLUE CERAMIC MOSAIC

## **PACKING**

|         |              | BOX |      |    | PALLET |      |    |
|---------|--------------|-----|------|----|--------|------|----|
| Size    | Product type | pcs | sqft | lb | boxes  | sqft | lb |
| 12"x12" |              |     |      |    |        |      |    |

**WARNING** The information contained in this packing list is for guidance only, the contents of the packing may vary. Please consult our sales representatives for an exact l