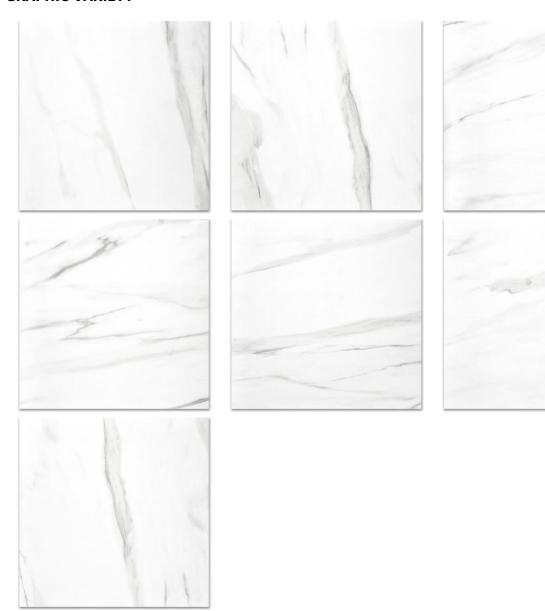

## PRODUCT POLISHED INFATUATION 24X24

Tile | 24"x24" | Porcelain





## **GRAPHIC VARIETY**





## **TECHNICAL DATA**

CODE: QUAD-IF-3PN

NAME: Polished Infatuation 24X24

SIZE: 24"x24" SERIES: Ardor FINISH: Polish LOOK: Marble Look FAMILY: Tile

FROST RESISTANCE: Yes

**RECTIFIED:** Yes

STYLE: Contemporary SUITABLE FOR: Indoor TYPOLOGY: Porcelain TYPE OF PIECE: Field Tile USE: Floor and Wall



## **PACKING**

|         |              | BOX |      |       | PALLET |      |         |
|---------|--------------|-----|------|-------|--------|------|---------|
| Size    | Product type | pcs | sqft | lb    | boxes  | sqft | lb      |
| 24"x24" | Field Tile   | 4   | 15.5 | 72.18 | 28     | 434  | 2021.04 |

**WARNING** The information contained in this packing list is for guidance only, the contents of the packing may vary. Please consult our sales representatives for an exact list.