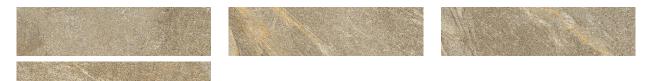

## PRODUCT CAPRI BEIGE 3X12 SB

Tile | 3"x12" | Porcelain





## **GRAPHIC VARIETY**





## **TECHNICAL DATA**

CODE: QUCJ-BE-SB NAME: Capri Beige 3X12 SB SIZE: 3"x12" SERIES: Capri FINISH: Natural LOOK: Stone Look FAMILY: Tile FROST RESISTANCE: Yes **PEI:** 4 **RECTIFIED:** Yes SHADE VARIATION: V4 STYLE: Contemporary SUITABLE FOR: Indoor, Outdoor TYPOLOGY: Porcelain THICKNESS: 7 mm TYPE OF PIECE: Bullnose USE: Floor and Wall



## PACKING

|        |              | BOX |      |    | PALLET |      |    |
|--------|--------------|-----|------|----|--------|------|----|
| Size   | Product type | pcs | sqft | lb | boxes  | sqft | lb |
| 3"x12" |              |     |      |    |        |      |    |

**WARNING** The information contained in this packing list is for guidance only, the contents of the packing may vary. Please consult our sales representatives for an exact list.