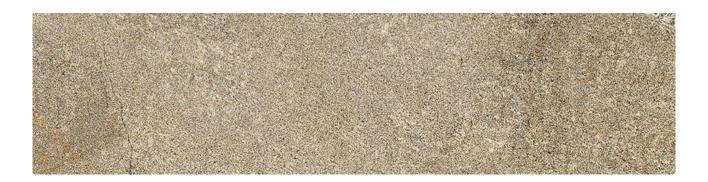

## PRODUCT CAPRI BEIGE 3X12 SB

Tile | 3"x12" | Porcelain

## **TECHNICAL DATA**

CODE: QUCJ-BE-SB NAME: Capri Beige 3X12 SB SIZE: 3"x12" SERIES: Capri FINISH: Natural LOOK: Stone Look FAMILY: Tile FROST RESISTANCE: Yes **PEI:** 4 **RECTIFIED:** Yes SHADE VARIATION: V4 STYLE: Contemporary SUITABLE FOR: Indoor, Outdoor TYPOLOGY: Porcelain THICKNESS: 7 mm TYPE OF PIECE: Bullnose USE: Floor and Wall