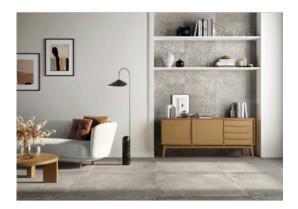

# PRODUCT WILLIAMSBURG TAUPE 39X39

Tile | 39"x39" | Porcelain





## **GRAPHIC VARIETY**







Results shown represent a rough approximation. This document does not constitute a contractual relationship. To place orders or check product availability, please contact the company.



#### **ROOM SCENES**





## **TECHNICAL DATA**

CODE: QUBR-WI-3 NAME: Williamsburg Taupe 39x39 SIZE: 39"x39" SERIES: Bridges FINISH: Matt LOOK: Concrete FAMILY: Tile FROST RESISTANCE: Yes **PEI:** 4 **RECTIFIED:** Yes SHADE VARIATION: V1 STYLE: Contemporary SUITABLE FOR: Indoor **TYPOLOGY:** Porcelain TYPE OF PIECE: Field Tile USE: Floor and Wall



### PACKING

|         |              | BOX |       |    | PALLET |        |    |
|---------|--------------|-----|-------|----|--------|--------|----|
| Size    | Product type | pcs | sqft  | lb | boxes  | sqft   | lb |
| 39"x39" | Field Tile   | 2   | 21.53 |    | 24     | 516.72 |    |

**WARNING** The information contained in this packing list is for guidance only, the contents of the packing may vary. Please consult our sales representatives for an exact list.