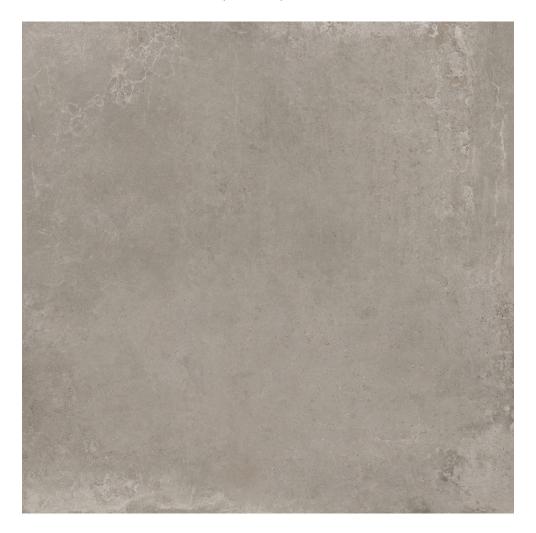

# PRODUCT WILLIAMSBURG TAUPE 39X39

Tile | 39"x39" | Porcelain

## **TECHNICAL DATA**

CODE: QUBR-WI-3 NAME: Williamsburg Taupe 39x39 SIZE: 39"x39" SERIES: Bridges FINISH: Matt LOOK: Concrete FAMILY: Tile FROST RESISTANCE: Yes **PEI:** 4 **RECTIFIED:** Yes SHADE VARIATION: V1 STYLE: Contemporary SUITABLE FOR: Indoor **TYPOLOGY:** Porcelain TYPE OF PIECE: Field Tile USE: Floor and Wall