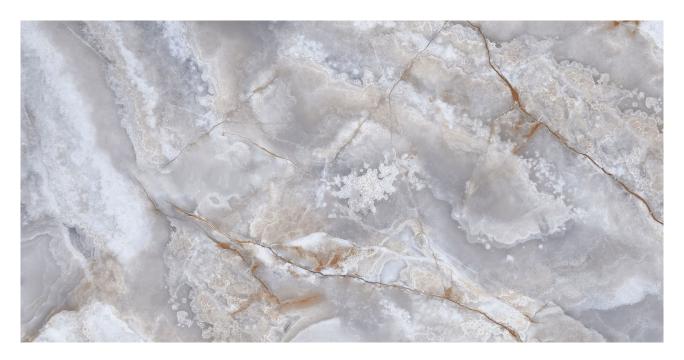

## PRODUCT TREASURE BLUE DREAM ONYX 12X24 CARVED

Tile | 12"x24" | Porcelain

## **GRAPHIC VARIETY**