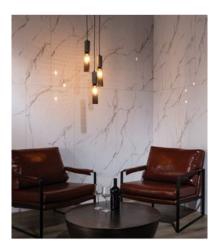

# PRODUCT OLYMPUS GLOSS WALL PANEL 48X120

Waterproof Wall and Floor Covering | 48"x120" | SPC





## **GRAPHIC VARIETY**





## **ROOM SCENES**





#### **TECHNICAL DATA**

CODE: LC830G05

NAME: Olympus Gloss Wall Panel 48x120

SIZE: 48"x120"

SERIES: Olympus Gloss Wall

FINISH: Gloss LOOK: Stone Look

CLICK SYSTEM: Lico Fast Click COMMERCIAL WARRANTY: 10 Year

EDGE: Beveled Edge

FAMILY: Waterproof Wall and Floor Covering

STYLE: Contemporary

SUITABLE FOR: Shower Indoor

TYPOLOGY: SPC
TYPE OF PIECE: Panel

TYPOLOGY: Iconic Large Format Shower

TOTAL THICKNESS: 5.0 mm

USE: Wall only

WEAR LAYER: UV Cured Lacquer



#### **PACKING**

|          |              | BOX |      |    | PALLET |      |    |
|----------|--------------|-----|------|----|--------|------|----|
| Size     | Product type | pcs | sqft | lb | boxes  | sqft | lb |
| 48"x120" | Panel        | 1   |      |    |        |      |    |

**WARNING** The information cont