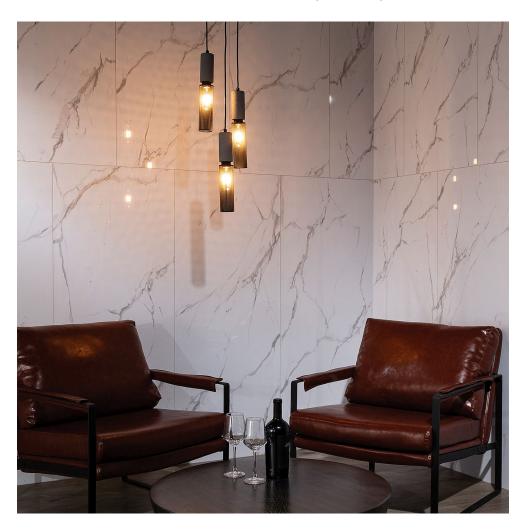

# PRODUCT OLYMPUS GLOSS WALL PANEL 48X120

Waterproof Wall and Floor Covering | 48"x120" | SPC





## **GRAPHIC VARIETY**





## **ROOM SCENES**





#### **TECHNICAL DATA**

CODE: LC830G05

NAME: Olympus Gloss Wall Panel 48x120

SIZE: 48"x120"

SERIES: Olympus Gloss Wall

FINISH: Gloss LOOK: Stone Look

CLICK SYSTEM: Lico Fast Click COMMERCIAL WARRANTY: 10 Year

EDGE: Beveled Edge

FAMILY: Waterproof Wall and Floor Covering

STYLE: Contemporary

SUITABLE FOR: Shower Indoor

TYPOLOGY: SPC
TYPE OF PIECE: Panel

TYPOLOGY: Iconic Large Format Shower

TOTAL THICKNESS: 5.0 mm

USE: Wall only

WEAR LAYER: UV Cured Lacquer



#### **PACKING**

|          |              | BOX |      |    | PALLET |      |    |
|----------|--------------|-----|------|----|--------|------|----|
| Size     | Product type | pcs | sqft | lb | boxes  | sqft | lb |
| 48"x120" | Panel        | 1   |      |    |