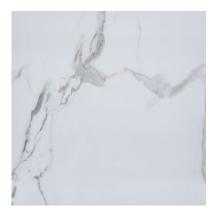

# PRODUCT OLYMPUS GLOSS WALL PANEL 48X120

Waterproof Wall and Floor Covering | 48"x120" | SPC





## **GRAPHIC VARIETY**





## **ROOM SCENES**





#### **TECHNICAL DATA**

CODE: LC830G05

NAME: Olympus Gloss Wall Panel 48x120

SIZE: 48"x120"

SERIES: Olympus Gloss Wall

FINISH: Gloss LOOK: Stone Look

CLICK SYSTEM: Lico Fast Click COMMERCIAL WARRANTY: 10 Year

EDGE: Beveled Edge

FAMILY: Waterproof Wall and Floor Covering

STYLE: Contemporary

SUITABLE FOR: Shower Indoor

TYPOLOGY: SPC
TYPE OF PIECE: Panel

TYPOLOGY: Iconic Large Format Shower

TOTAL THICKNESS: 5.0 mm

USE: Wall only

WEAR LAYER: UV Cured Lacquer



#### **PACKING**

|          |              | BOX |      |    | PALLET |      |    |
|----------|--------------|-----|------|----|--------|------|----|
| Size     | Product type | pcs | sqft | lb | boxes  | sqft | lb |
| 48"x120" | Panel        | 1   |      |    |        |      |    |

**WARNIN