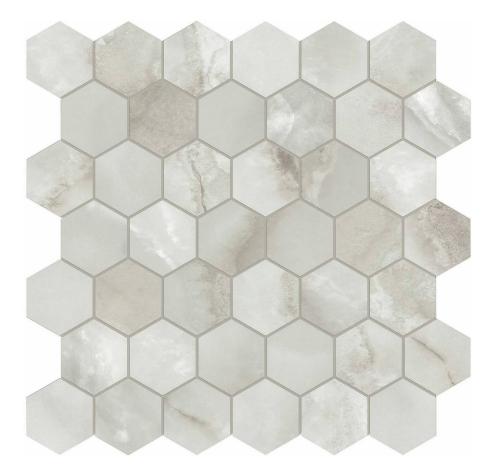

## PRODUCT SORRENTO ONYX POLISHED 2

Tile | 12"x13" | Glazed Porcelain

## **GRAPHIC VARIETY**

## **TECHNICAL DATA**

CODE: QULX-SO-M2P NAME: Sorrento Onyx Polished 2 SIZE: 12"x13" SERIES: Luxury FINISH: Polish LOOK: Marble Look FAMILY: Tile RECTIFIED: Yes STYLE: Contemporary SUITABLE FOR: Backsplash,Indoor,Shower TYPOLOGY: Glazed Porcelain TYPE OF PIECE: Mosaic USE: Floor and Wall