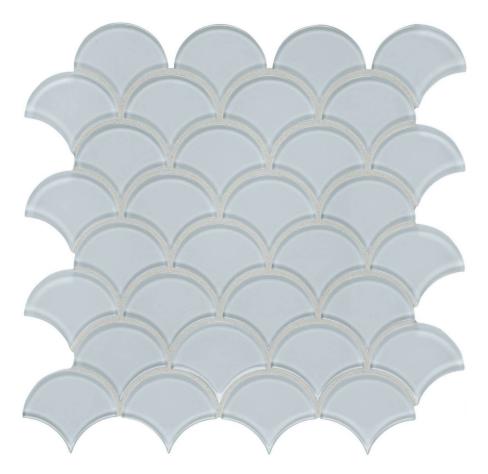

## PRODUCT SKYLIGHT SCALLOP MOSAIC

Tile | 12"x12" |

## **TECHNICAL DATA**

CODE: AC35-113

NAME: Skylight Scallop Mosaic

SIZE: 12"x12"

SERIES: Bliss Element

FINISH: Gloss LOOK: Glass FAMILY: Tile

MOSAIC TYPE: Mesh-Mounted

STYLE: Classic