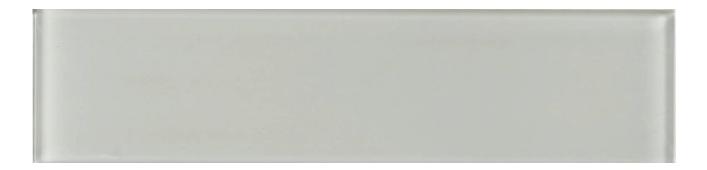

## PRODUCT MIST 3X12

Tile | 3"x12" | Glass

## **TECHNICAL DATA**

CODE: AC38-001 NAME: Mist 3X12 SIZE: 3"x12" SERIES: Bliss Element FINISH: Gloss LOOK: Glass FAMILY: Tile STYLE: Classic SUITABLE FOR: Backsplash TYPOLOGY: Glass TYPE OF PIECE: Field Tile USE: Wall only