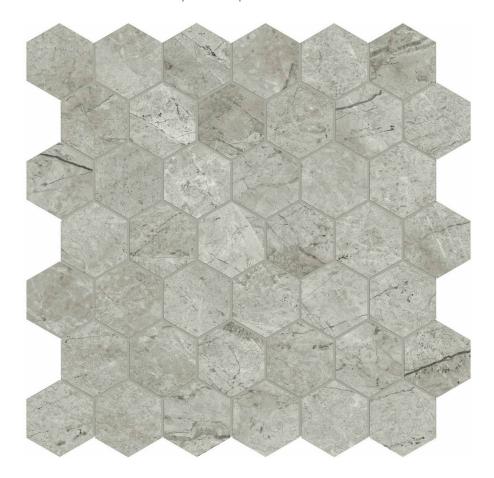

## PRODUCT ROMA ARGENTO POLISHED 2

Tile | 12"x13" | Glazed Porcelain

## **TECHNICAL DATA**

CODE: QULX-RO-M2P

NAME: Roma Argento Polished 2

SIZE: 12"x13"
SERIES: Luxury
FINISH: Polish
LOOK: Marble Look
FAMILY: Tile
RECTIFIED: Yes
STYLE: Contemporary

SUITABLE FOR: Backsplash,Indoor,Shower

TYPOLOGY: Glazed Porcelain TYPE OF PIECE: Mosaic USE: Floor and Wall