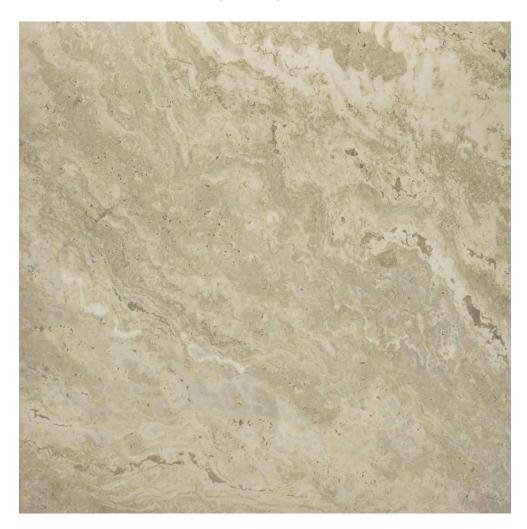

## PRODUCT 18X18F IVORY

Tile | 18"x18" | Porcelain

## **GRAPHIC VARIETY**

## **TECHNICAL DATA**

CODE: AC67-080 NAME: 18X18F Ivory SIZE: 18"x18" SERIES: Antico FINISH: Satin LOOK: Stone Look FAMILY: Tile

FROST RESISTANCE: Yes

**PEI**: 4

STYLE: Contemporary

SUITABLE FOR: Backsplash|Indoor|Outdoor|Pool|Shower