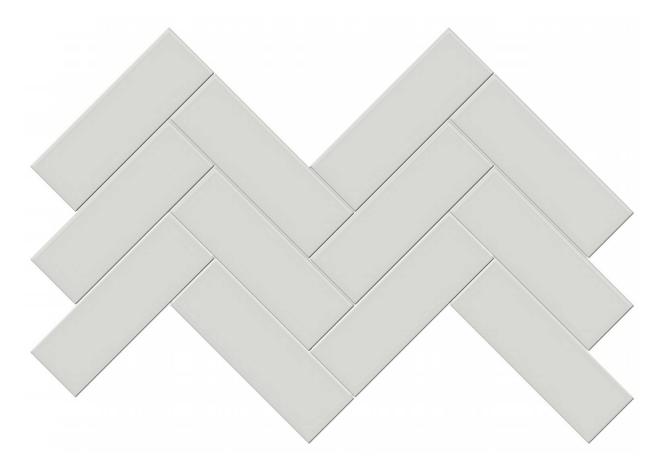

## PRODUCT 2X6 WARM GREY MATTE HERRINGBONE MOSAIC

Tile | 8.23"x15.83" | Porcelain

## **TECHNICAL DATA**

CODE: QUTR-WA-M13M NAME: 2x6 Warm Grey Matte Herringbone Mosaic SIZE: 8.23"x15.83" SERIES: Traditions FINISH: Matt LOOK: Mono-color FAMILY: Tile FROST RESISTANCE: Yes MOSAIC TYPE: 2"x6" STYLE: Classic SUITABLE FOR: Backsplash,Indoor TYPOLOGY: Porcelain TYPE OF PIECE: Mosaic USE: Floor and Wall