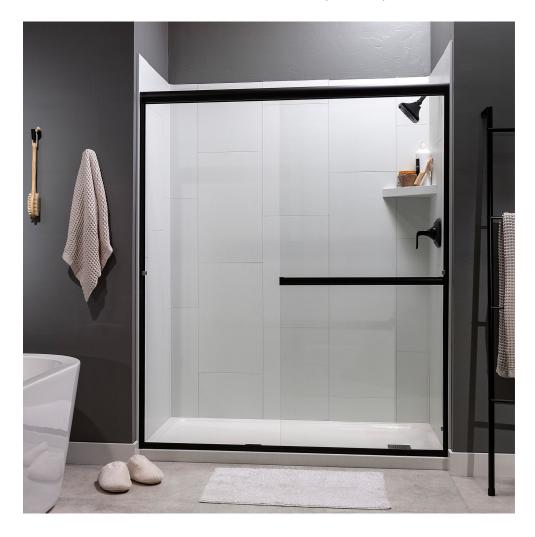

## **ROOM SCENES**

## PRODUCT DUSTY PEARL WALL TILE 25X15

Waterproof Wall and Floor Covering | 25"x15" | SPC