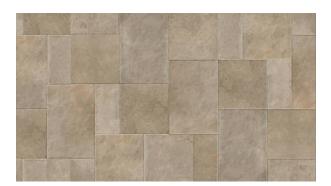

# PRODUCT BYBLOS BEIGE 12X24\"

Tile | 12"x24" | Porcelain





## **GRAPHIC VARIETY**









# **DETAILS**





## **ROOM SCENES**





#### **TECHNICAL DATA**

CODE: QUEL-BY-1

NAME: Byblos Beige 12X24"

SIZE: 12"x24" SERIES: Elevation FINISH: Natural LOOK: Stone Look FAMILY: Tile

FROST RESISTANCE: Yes

PEI: 4

RECTIFIED: Yes STYLE: Traditional

SUITABLE FOR: |Indoor|Shower

TYPOLOGY: Porcelain THICKNESS: 10 mm TYPE OF PIECE: Field Tile USE: Floor and Wall



#### **PACKING**

| I |         | BOX          |     |      | PALLET |       |       |    |
|---|---------|--------------|-----|------|--------|-------|-------|----|
|   | Size    | Product type | pcs | sqft | lb     | boxes | sqft  | lb |
| I | 12"x24" | Field Tile   | 6   |      | ·      | 40    | 11.62 |    |

**WARNING** The information contained in this packing list is for guidance only, the contents of the packing may vary. Please c