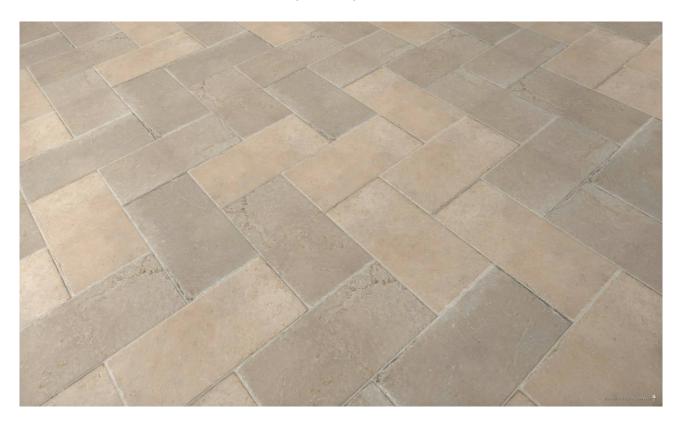

# PRODUCT BYBLOS BEIGE 12X24\"

Tile | 12"x24" | Porcelain





## **GRAPHIC VARIETY**









# **DETAILS**





## **ROOM SCENES**





#### **TECHNICAL DATA**

CODE: QUEL-BY-1

NAME: Byblos Beige 12X24"

SIZE: 12"x24" SERIES: Elevation FINISH: Natural LOOK: Stone Look FAMILY: Tile

FROST RESISTANCE: Yes

PEI: 4

RECTIFIED: Yes STYLE: Traditional

SUITABLE FOR: |Indoor|Shower

TYPOLOGY: Porcelain THICKNESS: 10 mm TYPE OF PIECE: Field Tile USE: Floor and Wall



#### **PACKING**

| I |         | BOX          |     |      | PALLET |       |       |    |
|---|---------|--------------|-----|------|--------|-------|-------|----|
|   | Size    | Product type | pcs | sqft | lb     | boxes | sqft  | lb |
| I | 12"x24" | Field Tile   | 6   |      | ·      | 40    | 11.62 |    |

**WARNING** The information contained in this packing list is for guidance o