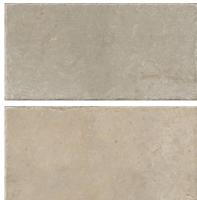

# PRODUCT BYBLOS BEIGE 12X24\"

Tile | 12"x24" | Porcelain





## **GRAPHIC VARIETY**









# **DETAILS**





## **ROOM SCENES**





#### **TECHNICAL DATA**

CODE: QUEL-BY-1

NAME: Byblos Beige 12X24"

SIZE: 12"x24" SERIES: Elevation FINISH: Natural LOOK: Stone Look FAMILY: Tile

FROST RESISTANCE: Yes

PEI: 4

RECTIFIED: Yes STYLE: Traditional

SUITABLE FOR: |Indoor|Shower

TYPOLOGY: Porcelain THICKNESS: 10 mm TYPE OF PIECE: Field Tile USE: Floor and Wall



#### **PACKING**

| I |         | BOX          |     |      | PALLET |       |       |    |
|---|---------|--------------|-----|------|--------|-------|-------|----|
|   | Size    | Product type | pcs | sqft | lb     | boxes | sqft  | lb |
| I | 12"x24" | Field Tile   | 6   |      | ·      | 40    | 11.62 |    |

**WARNING** The information contained in this packing list is for guidance only, the contents of the packi