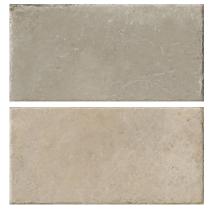

# PRODUCT BYBLOS BEIGE 12X24\"

Tile | 12"x24" | Porcelain





## **GRAPHIC VARIETY**









# **DETAILS**





## **ROOM SCENES**





#### **TECHNICAL DATA**

CODE: QUEL-BY-1

NAME: Byblos Beige 12X24"

SIZE: 12"x24" SERIES: Elevation FINISH: Natural LOOK: Stone Look FAMILY: Tile

FROST RESISTANCE: Yes

PEI: 4

RECTIFIED: Yes STYLE: Traditional

SUITABLE FOR: |Indoor|Shower

TYPOLOGY: Porcelain THICKNESS: 10 mm TYPE OF PIECE: Field Tile USE: Floor and Wall



#### **PACKING**

| I |         | BOX          |     |      | PALLET |       |       |    |
|---|---------|--------------|-----|------|--------|-------|-------|----|
|   | Size    | Product type | pcs | sqft | lb     | boxes | sqft  | lb |
| I | 12"x24" | Field Tile   | 6   |      | ·      | 40    | 11.62 |    |

**WARNING** The information contained in this packing list is for guidance only, the contents of the pac