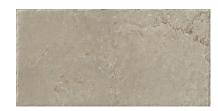

# PRODUCT BYBLOS BEIGE 12X24\"

Tile | 12"x24" | Porcelain





## **GRAPHIC VARIETY**









# **DETAILS**





## **ROOM SCENES**





#### **TECHNICAL DATA**

CODE: QUEL-BY-1

NAME: Byblos Beige 12X24"

SIZE: 12"x24" SERIES: Elevation FINISH: Natural LOOK: Stone Look FAMILY: Tile

FROST RESISTANCE: Yes

PEI: 4

RECTIFIED: Yes STYLE: Traditional

SUITABLE FOR: |Indoor|Shower

TYPOLOGY: Porcelain THICKNESS: 10 mm TYPE OF PIECE: Field Tile USE: Floor and Wall



#### **PACKING**

| I |         | BOX          |     |      | PALLET |       |       |    |
|---|---------|--------------|-----|------|--------|-------|-------|----|
|   | Size    | Product type | pcs | sqft | lb     | boxes | sqft  | lb |
| I | 12"x24" | Field Tile   | 6   |      | ·      | 40    | 11.62 |    |

**WARNING** The information contained in this packing list is for guidance only, the contents of the packing