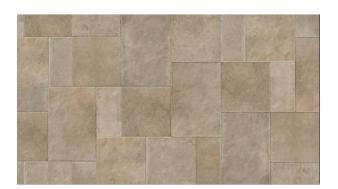

# PRODUCT BYBLOS BEIGE 12X24\"

Tile | 12"x24" | Porcelain





## **GRAPHIC VARIETY**









# **DETAILS**





## **ROOM SCENES**





#### **TECHNICAL DATA**

CODE: QUEL-BY-1

NAME: Byblos Beige 12X24"

SIZE: 12"x24" SERIES: Elevation FINISH: Natural LOOK: Stone Look FAMILY: Tile

FROST RESISTANCE: Yes

PEI: 4

RECTIFIED: Yes STYLE: Traditional

SUITABLE FOR: |Indoor|Shower

TYPOLOGY: Porcelain THICKNESS: 10 mm TYPE OF PIECE: Field Tile USE: Floor and Wall



#### **PACKING**

| I |         | BOX          |     |      | PALLET |       |       |    |
|---|---------|--------------|-----|------|--------|-------|-------|----|
|   | Size    | Product type | pcs | sqft | lb     | boxes | sqft  | lb |
| I | 12"x24" | Field Tile   | 6   |      | ·      | 40    | 11.62 |    |

**WARNING** The information contained in this packing list is for guidance only, the contents of the packing may vary. Please consult our sales represe