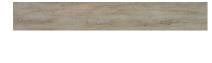

## PRODUCT 4408-LIGHT ASH

Waterproof Wall and Floor Covering | 7"x48" | SPC Flooring

## **TECHNICAL DATA**

CODE: QUTM-LI-748N NAME: 4408-Light Ash

SIZE: 7"x48"

SERIES: Timber Ridge Waterproof Flooring

FINISH: Natural LOOK: Wood Look

CLICK SYSTEM: Valinge 5Gi COMMERCIAL WARRANTY: 5 Year EDGE: 4 Sided micro bevel