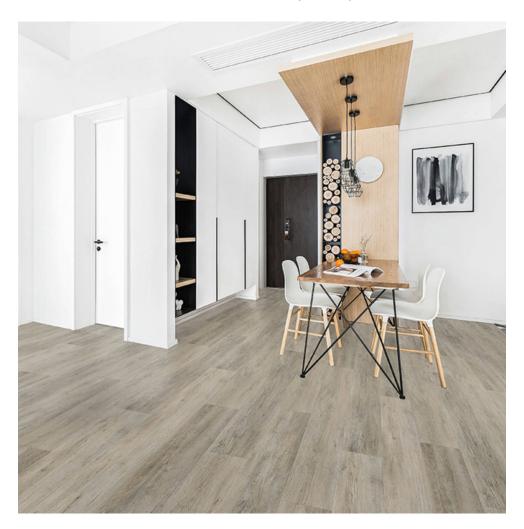

## PRODUCT 4408-LIGHT ASH

Waterproof Wall and Floor Covering | 7"x48" | SPC Flooring

## **GRAPHIC VARIETY**