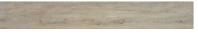

## PRODUCT 4408-LIGHT ASH

Waterproof Wall and Floor Covering | 7"x48" | SPC Flooring

## **TECHNICAL DATA**

CODE: QUTM-LI-748N NAME: 4408-Light Ash

SIZE: 7"x48"

SERIES: Timber Ridge Waterproof Flooring

FINISH: Natural LOOK: Wood Look

CLICK SYSTEM: Valinge 5Gi COMMERCIAL WARRANTY: 5 Year EDGE: 4 Sided micro bevel