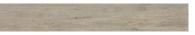

## PRODUCT 4408-LIGHT ASH

Waterproof Wall and Floor Covering | 7"x48" | SPC Flooring

## **GRAPHIC VARIETY**

## **TECHNICAL DATA**

CODE: QUTM-LI-748N NAME: 4408-Light Ash

SIZE: 7"x48"

SERIES: Timber Ridge Waterproof Flooring

FINISH: Natural LOOK: Wood Look

CLICK SYSTEM: Valinge 5Gi COMMERCIAL WARRANTY: 5 Year EDGE: 4 Sided micro bevel