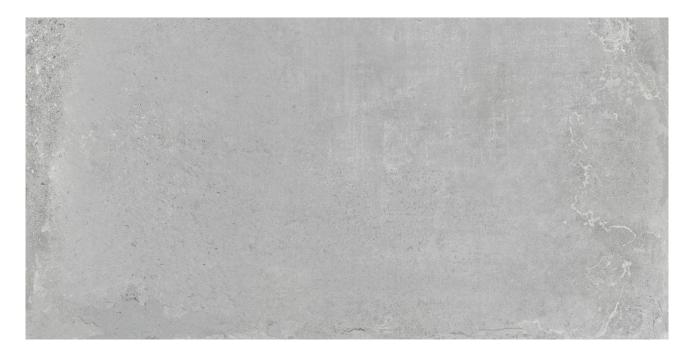

## PRODUCT GOETHALS GREY 24X48

Tile | 24"x48" | Porcelain

## **TECHNICAL DATA**

CODE: QUBR-GO-2

NAME: Goethals Grey 24x48

SIZE: 24"x48" SERIES: Bridges FINISH: Matt LOOK: Concrete FAMILY: Tile

FROST RESISTANCE: Yes MOSAIC TYPE: Mesh-Mounted

PEI: 4

RECTIFIED: Yes SHADE VARIATION: V1 STYLE: Contemporary SUITABLE FOR: Indoor TYPOLOGY: Porcelain