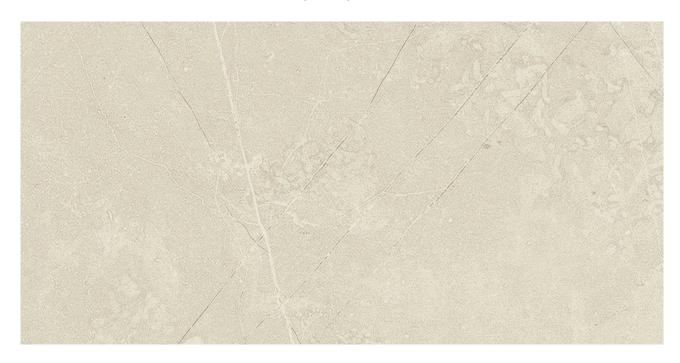

## PRODUCT 3X6 MATTE PULPIS IVORY

Tile | 3"x6" | Porcelain

## **TECHNICAL DATA**

CODE: AC61-084

NAME: 3X6 Matte Pulpis Ivory

SIZE: 3"x6" SERIES: Classic FINISH: Matt LOOK: Marble Look FAMILY: Tile

STYLE: Contemporary SUITABLE FOR: Backsplash TYPOLOGY: Porcelain TYPE OF PIECE: Field Tile USE: Floor and Wall