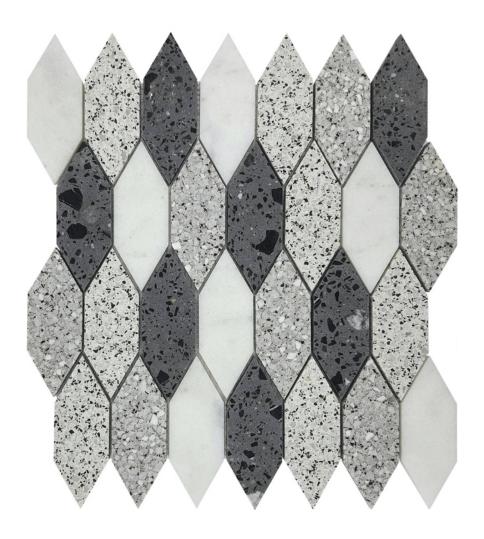

## PRODUCT LONG HEXAGON TERRAZZO MARBLE WHITE GREY BLACK MIX MOSAIC

Tile | 13"x13.8" | Natural Stone

## **TECHNICAL DATA**

CODE: RVCHAWP041 NAME: Long Hexagon Terrazzo Marble White Grey Black Mix Mosaic SIZE: 13"x13.8" SERIES: Chelsea Collection LOOK: Multi-Look Mosaics FAMILY: Tile SUITABLE FOR: Backsplash,Indoor,Outdoor,Shower,Pool TYPOLOGY: Natural Stone TYPE OF PIECE: Mosaic USE: Floor and Wall