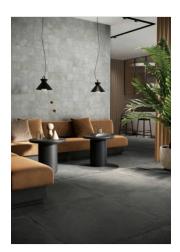

# PRODUCT VERRAZZANO DARK 39X39

Tile | 39"x39" | Porcelain





## **GRAPHIC VARIETY**











## **ROOM SCENES**





#### **TECHNICAL DATA**

CODE: QUBR-VE-3

NAME: Verrazzano Dark 39x39

SIZE: 39"x39" SERIES: Bridges FINISH: Matt LOOK: Concrete FAMILY: Tile

FROST RESISTANCE: Yes

PEI: 4

RECTIFIED: Yes SHADE VARIATION: V1 STYLE: Contemporary SUITABLE FOR: Indoor TYPOLOGY: Porcelain TYPE OF PIECE: Field Tile USE: Floor and Wall



#### **PACKING**

|         |              | BOX |       |    | PALLET |        |    |
|---------|--------------|-----|-------|----|--------|--------|----|
| Size    | Product type | pcs | sqft  | lb | boxes  | sqft   | lb |
| 39"x39" | Field Tile   | 2   | 21.53 |    | 24     | 516.72 |    |

**WARNING** The information contained in this packing list is for guidance only, the contents of the packing may vary. Please consult our sales representatives for an exact list.