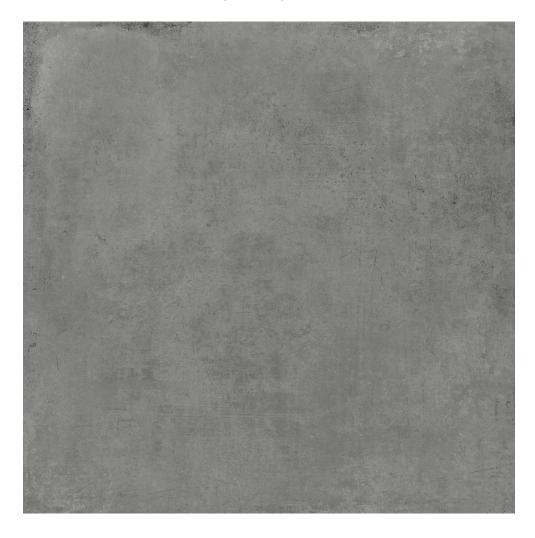

# PRODUCT VERRAZZANO DARK 39X39

Tile | 39"x39" | Porcelain

#### **TECHNICAL DATA**

CODE: QUBR-VE-3

NAME: Verrazzano Dark 39x39

SIZE: 39"x39" SERIES: Bridges FINISH: Matt LOOK: Concrete FAMILY: Tile

FROST RESISTANCE: Yes

PEI: 4

RECTIFIED: Yes SHADE VARIATION: V1 STYLE: Contemporary SUITABLE FOR: Indoor TYPOLOGY: Porcelain TYPE OF PIECE: Field Tile USE: Floor and Wall