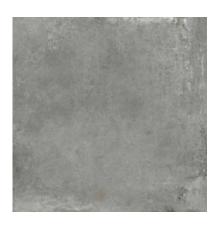

## **GRAPHIC VARIETY**

#### **TECHNICAL DATA**

CODE: QUBR-VE-3

NAME: Verrazzano Dark 39x39

SIZE: 39"x39" SERIES: Bridges FINISH: Matt LOOK: Concrete FAMILY: Tile

FROST RESISTANCE: Yes

PEI: 4

RECTIFIED: Yes SHADE VARIATION: V1 STYLE: Contemporary SUITABLE FOR: Indoor TYPOLOGY: Porcelain TYPE OF PIECE: Field Tile USE: Floor and Wall