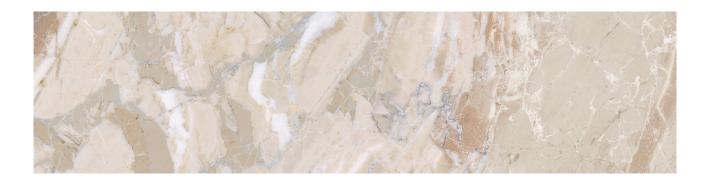

## PRODUCT DYNASTY ALMOND 3X12 BULLNOSE

Tile | 3"x12" | Porcelain

## **TECHNICAL DATA**

CODE: QUDY-AL-SB NAME: Dynasty Almond 3X12 Bullnose SIZE: 3"x12" SERIES: Dynasty FINISH: Matte LOOK: Marble Look BREAKING STRENGHT: min. 35 N/mm<sup>2</sup> CHEMICAL RESISTANCE: Not Affected FAMILY: Tile FROST RESISTANCE: Yes **PEI:** 5 SHADE VARIATION: V4 STAIN RESISTANCE: Not Affected STYLE: Traditional SUITABLE FOR: Indoor, Outdoor, Pool, Backsplash, Shower TYPOLOGY: Porcelain THICKNESS: 8.5 Mm TYPE OF PIECE: Bullnose USE: Floor and Wall WATER ABSORPTION: <=0.5%