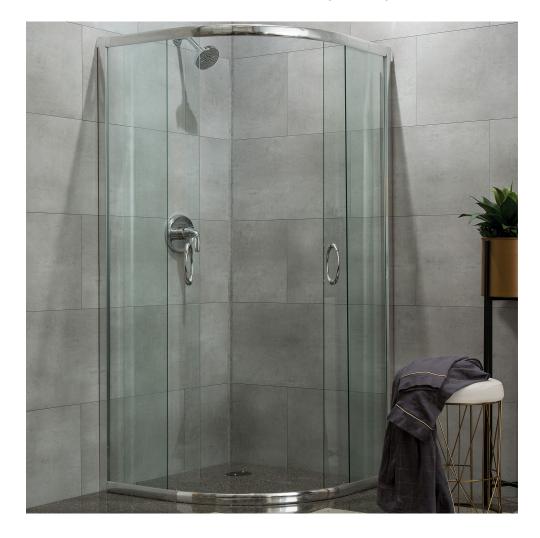

# PRODUCT FROST NICKEL WALL TILE 25X15

Waterproof Wall and Floor Covering | 25"x15" | SPC





## **GRAPHIC VARIETY**





## **ROOM SCENES**





#### **TECHNICAL DATA**

CODE: LC53002

NAME: Frost Nickel Wall Tile 25x15

SIZE: 25"x15" SERIES: Frost Nickel FINISH: Matte LOOK: Stone Look

CLICK SYSTEM: Lico Fast Click COMMERCIAL WARRANTY: 10 Year

EDGE: Beveled Edge

FAMILY: Waterproof Wall and Floor Covering

STYLE: Contemporary

SUITABLE FOR: Shower Indoor

TYPOLOGY: SPC

TYPE OF PIECE: Field tile

TYPOLOGY: Signature Shower Tile TOTAL THICKNESS: 5.0 mm

USE: Wall only

WEAR LAYER: UV Cured Lacquer



#### **PACKING**

|         |              | BOX |      |    | PALLET |      |    |
|---------|--------------|-----|------|----|--------|------|----|
| Size    | Product type | pcs | sqft | lb | boxes  | sqft | lb |
| 25"x15" | Field tile   | 8   | 21   |    |        |      |