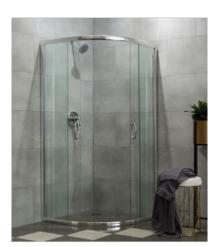

# PRODUCT FROST NICKEL WALL TILE 25X15

Waterproof Wall and Floor Covering | 25"x15" | SPC





## **GRAPHIC VARIETY**





## **ROOM SCENES**





#### **TECHNICAL DATA**

CODE: LC53002

NAME: Frost Nickel Wall Tile 25x15

SIZE: 25"x15" SERIES: Frost Nickel FINISH: Matte LOOK: Stone Look

CLICK SYSTEM: Lico Fast Click COMMERCIAL WARRANTY: 10 Year

EDGE: Beveled Edge

FAMILY: Waterproof Wall and Floor Covering

STYLE: Contemporary

SUITABLE FOR: Shower Indoor

TYPOLOGY: SPC

TYPE OF PIECE: Field tile

TYPOLOGY: Signature Shower Tile TOTAL THICKNESS: 5.0 mm

USE: Wall only

WEAR LAYER: UV Cured Lacquer



#### **PACKING**

|         |              | BOX |      |    | PALLET |      |    |
|---------|--------------|-----|------|----|--------|------|----|
| Size    | Product type | pcs | sqft | lb | boxes  | sqft | lb |
| 25"x15" | Field tile   | 8   | 21   |    |        |      |    |

**WARNING** The information contained in this pac