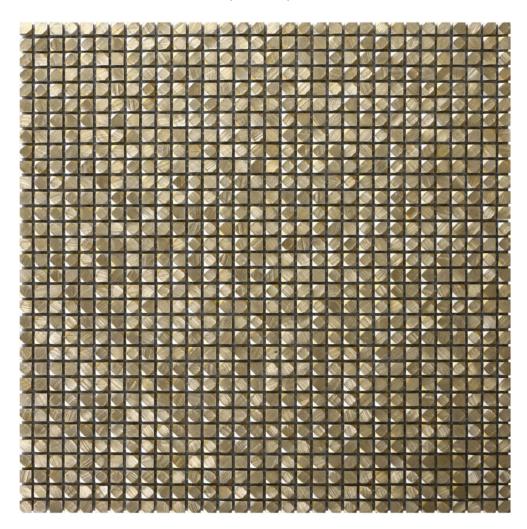

## PRODUCT MINI HEXAGON GOLD ALUMINUM MOSAIC

Tile | 12"x12" | Metal

## **TECHNICAL DATA**

CODE: RVCHAWM111

NAME: Mini Hexagon Gold Aluminum Mosaic

SIZE: 12"x12"

SERIES: Chelsea Collection LOOK: Multi-Look Mosaics

FAMILY: Tile

SUITABLE FOR: Backsplash,Indoor

TYPOLOGY: Metal TYPE OF PIECE: Mosaic