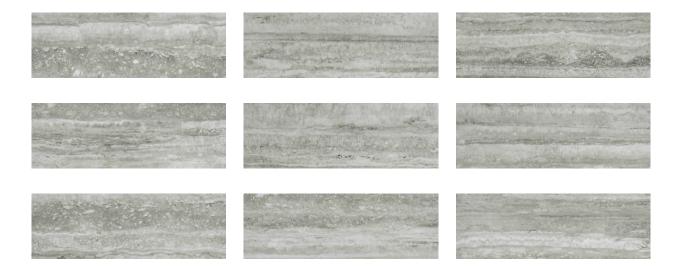

## PRODUCT TREISTE TRAVERTINI HONED 4X12

Tile | 4"x12" | Glazed Porcelain





## **GRAPHIC VARIETY**





## **TECHNICAL DATA**

CODE: QULX-TR-1H NAME: Treiste Travertini Honed 4X12 SIZE: 4"x12" SERIES: Luxury FINISH: Matt LOOK: Marble Look FAMILY: Tile FROST RESISTANCE: Yes PEI: 4 RECTIFIED: Yes STYLE: Contemporary SUITABLE FOR: Backsplash,Indoor,Shower TYPOLOGY: Glazed Porcelain TYPE OF PIECE: Field Tile USE: Floor and Wall



## PACKING

|        |              | BOX |      |    | PALLET |       |    |
|--------|--------------|-----|------|----|--------|-------|----|
| Size   | Product type | pcs | sqft | lb | boxes  | sqft  | lb |
| 4"x12" | Field Tile   | 30  | 9.48 |    | 60     | 568.8 |    |

**WARNING** The information contained in this packing list is for guidance only, the contents of the packing may vary. Please consult our sales representatives for an exact list.