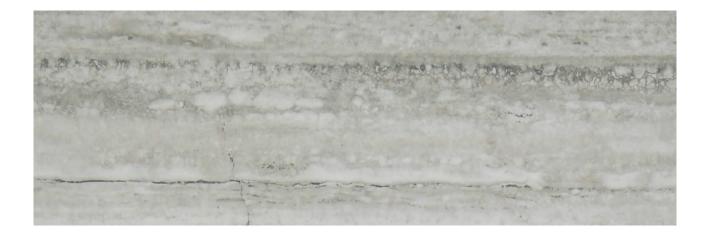

## PRODUCT TREISTE TRAVERTINI HONED 4X12

Tile | 4"x12" | Glazed Porcelain

## **TECHNICAL DATA**

CODE: QULX-TR-1H NAME: Treiste Travertini Honed 4X12 SIZE: 4"x12" SERIES: Luxury FINISH: Matt LOOK: Marble Look FAMILY: Tile FROST RESISTANCE: Yes PEI: 4 RECTIFIED: Yes STYLE: Contemporary SUITABLE FOR: Backsplash,Indoor,Shower TYPOLOGY: Glazed Porcelain TYPE OF PIECE: Field Tile USE: Floor and Wall