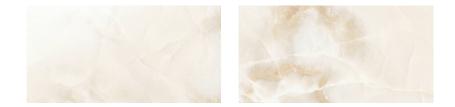

# PRODUCT INTRIGUE IVORY MATTE 12X24

Tile | 12"x24" | Porcelain





### **GRAPHIC VARIETY**





#### **ROOM SCENES**





## **TECHNICAL DATA**

CODE: QURO-IN-1M NAME: Intrigue Ivory Matte 12x24 SIZE: 12"x24" SERIES: Romance FINISH: Matt LOOK: Marble Look FAMILY: Tile FROST RESISTANCE: Yes PEI: 4 RECTIFIED: Yes STYLE: Contemporary SUITABLE FOR: Indoor TYPOLOGY: Porcelain TYPE OF PIECE: Field Tile USE: Floor and Wall



#### PACKING

|         |              | BOX |      |    | PALLET |      |    |
|---------|--------------|-----|------|----|--------|------|----|
| Size    | Product type | pcs | sqft | lb | boxes  | sqft | lb |
| 12"x24" | Field Tile   | 6   | 12   |    | 48     | 576  |    |

**WARNING** The information contained in this packing list is for guidance only, the contents of the packing may vary. Please consult our sales representatives for an exact list.