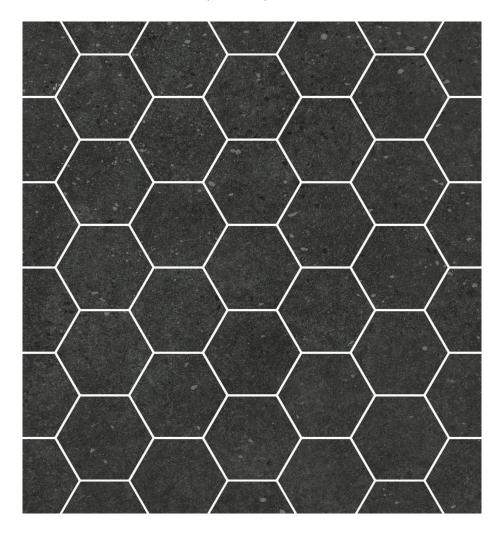

## PRODUCT ASHLAND 3\" HEXAGON BLACK MOSAIC

Tile | 12"x12" | Porcelain

## **TECHNICAL DATA**

CODE: QUAS-BL-3

NAME: Ashland 3" Hexagon Black Mosaic

SIZE: 12"x12" SERIES: Ashland FINISH: Matt LOOK: Concrete FAMILY: Tile

FROST RESISTANCE: Yes MOSAIC TYPE: 3"x3"

PEI: 4

RECTIFIED: Yes SHADE VARIATION: V2 STYLE: Contemporary