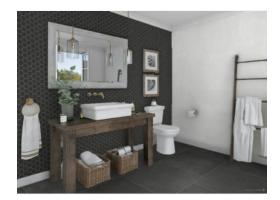

## PRODUCT ASHLAND 3\" HEXAGON BLACK MOSAIC

Tile | 12"x12" | Porcelain





## **ROOM SCENES**







## **TECHNICAL DATA**

CODE: QUAS-BL-3

NAME: Ashland 3" Hexagon Black Mosaic

SIZE: 12"x12" SERIES: Ashland FINISH: Matt LOOK: Concrete FAMILY: Tile

FROST RESISTANCE: Yes MOSAIC TYPE: 3"x3"

PEI: 4

RECTIFIED: Yes SHADE VARIATION: V2 STYLE: Contemporary

SUITABLE FOR: Indoor|Shower|Backsplash|Outdoor

TYPOLOGY: Porcelain TYPE OF PIECE: Mosaic USE: Floor and Wall



## **PACKING**

|   |         |              | BOX |      |    | PALLET |      |    |
|---|---------|--------------|-----|------|----|--------|------|----|
|   | Size    | Product type | pcs | sqft | lb | boxes  | sqft | lb |
| Ī | 12"x12" | Mosaic       | 9   |      |    |        |      |    |

**WARNING** The information contained in this packing list is for guidance only, the contents of the packing may vary. Please c