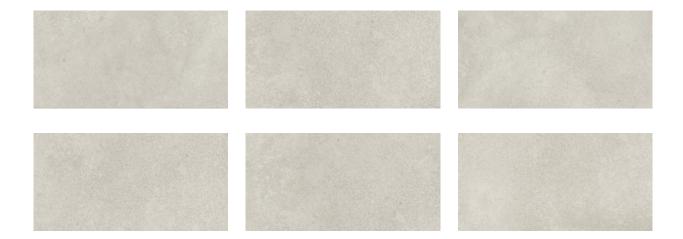

## **GRAPHIC VARIETY**

#### **TECHNICAL DATA**

CODE: QUMS-GL-2

NAME: Madison 12X24F Glacier Matte

SIZE: 12"x24" SERIES: Madison FINISH: Matte LOOK: Cement Look STATUS: Coming Soon

FAMILY: Tile

FROST RESISTANCE: Yes

PEI: 4

SHADE VARIATION: V3 STYLE: Contemporary