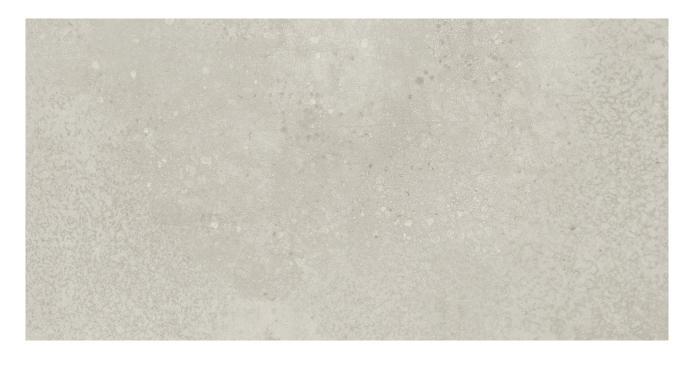

# PRODUCT MADISON 12X24F GLACIER MATTE

Tile | 12"x24" | Pressed Glazed Porcelain

#### **TECHNICAL DATA**

CODE: QUMS-GL-2

NAME: Madison 12X24F Glacier Matte

SIZE: 12"x24" SERIES: Madison FINISH: Matte LOOK: Cement Look STATUS: Coming Soon

FAMILY: Tile

FROST RESISTANCE: Yes

PEI: 4

SHADE VARIATION: V3 STYLE: Contemporary