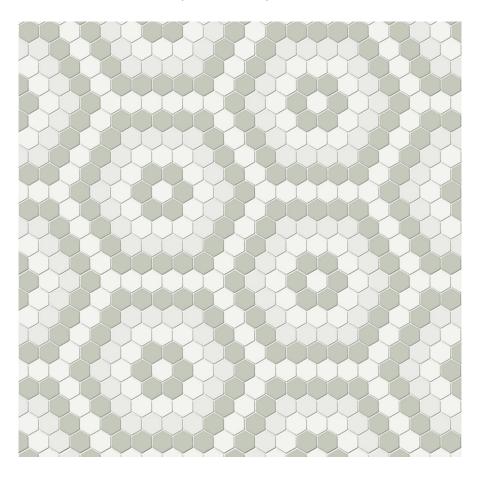

## PRODUCT MORNING BLEND MATTE HEXAGON PATTERN MOSAIC

Tile | 8.31"x14.45" | Porcelain

## **TECHNICAL DATA**

CODE: QUTR-MO-M22M

NAME: Morning Blend Matte Hexagon Pattern Mosaic

SIZE: 8.31"x14.45" SERIES: Traditions FINISH: Matt LOOK: Mono-color FAMILY: Tile

FROST RESISTANCE: Yes MOSAIC TYPE: Mesh-Mounted

STYLE: Classic

SUITABLE FOR: Backsplash,Indoor

TYPOLOGY: Porcelain TYPE OF PIECE: Mosaic USE: Floor and Wall